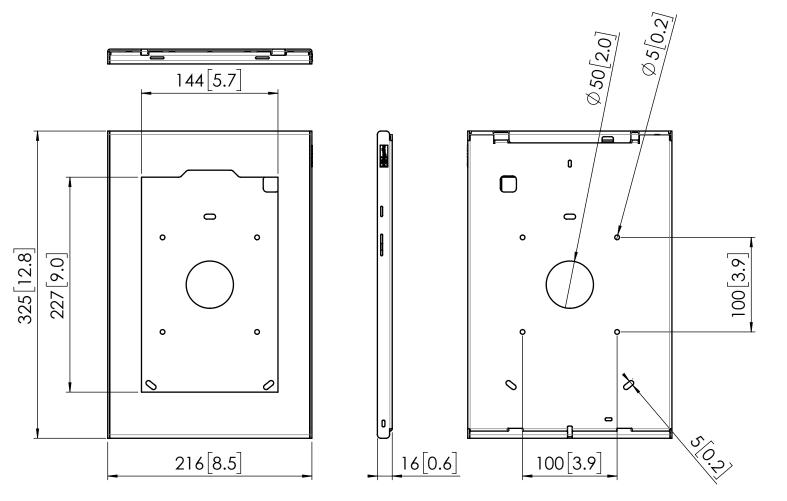

## **Product data sheet** PTS 1235 PRODUCT DATA SHEET

Dimensions in mm [inch]

Note: This document and specifications herein are confidential and the exclusive property of Vogel's Products b.v. Neither this design nor any information contained in this drawing may be reproduced or disclosed to others without written consent of Vogel's Products b.v. The design and information will not be reproduced, copied or used, either in part or in its entirety, as the basis for the manufacture or sale of items without written permission. Warning: Rease study all instructions and illustrations carefully before installation. Information in this document is subject to change without further notice.