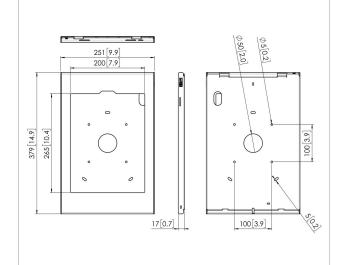

## **Specifications**

Tablet Home button Hidden or Both

Accessible

| Product type number       | PTS 1234                  |
|---------------------------|---------------------------|
| Article number (SKU)      | 7495434                   |
| Colour                    | Silver                    |
| EAN single box            | 8712285343506             |
| Height                    | 379                       |
| Width                     | 251                       |
| Depth                     | 17                        |
| Guarantee                 | 5 years                   |
| Desk options              | Fixed table mount Fixed   |
|                           | table stand Free-standing |
|                           | table stand               |
| Lockable                  | True                      |
| Tablet Brand and Model(s) | Apple iPad Pro 12.9 inch  |