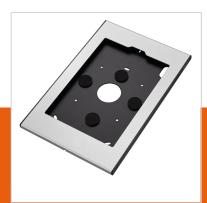

## **Key Benefits**

- Stylish high-end design
- Theft prevention

More and more tablet PC's like the iPad Pro are used for public applications in retail shops, museums, showrooms and exhibitions. Vogel's Professional has developed a secure enclosure for the iPad Pro called TabLock. TabLock prevents theft and unauthorized operation of the tablet.

Made out of high quality aluminium and steel we designed a stylish and slim enclosure which protects the iPad in public environments. The Secure TabLock iPad enclosure can be mounted directly to the wall, or via de VESA 100x100 mm mounting holes to any Vogel's VESA compatible mounts. Quick and easy opening of the secure TabLock enclosure is possible thanks to the new unique locking mechanism using a key and lock.Vogel's Professional regularly develops new Tablocks, please check our website for the latest information.