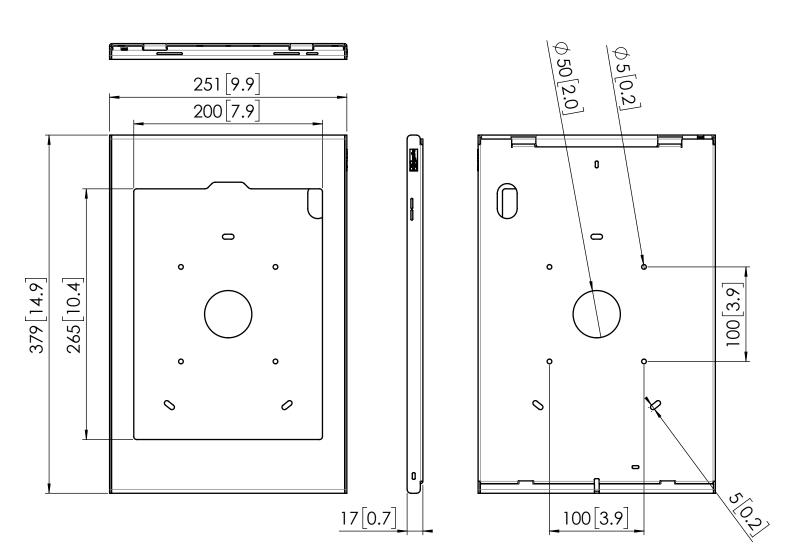

## Product data sheet PTS 1234 PRODUCT DATA SHEET

Dimensions in mm [inch]

Note: This document and specifications herein are confidential and the exclusive property of Vogel's Products b.v. Neither this design nor any information contained in this drawing may be reproduced or disclosed to others without written consent of Vogel's Products b.v. The design and information will not be reproduced, copied or used, either in part or in its entirety, as the basis for the manufacture or sale of items without written permission. Warning: Rease study all instructions and illustrations carefully before installation. Information in this document is subject to change without further notice. **T441532 00** Product data sheet **25-04-19**