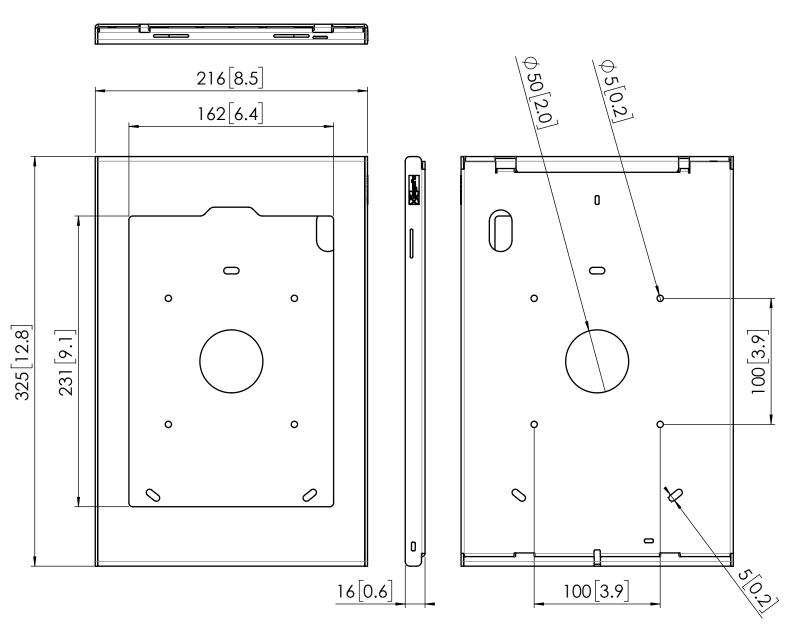

## Product data sheet PTS 1233 Product data sheet

Dimensions in mm [inch]

Note: This document and specifications herein are confidential and the exclusive property of Vogel's Products b.v. Neither this design nor any information contained in this drawing may be reproduced or disclosed to others without written consent of Vogel's Products b.v. The design and information will not be reproduced, copied or used, either in part or in its entirety, as the basis for the manufacture or sale of items without written permission.