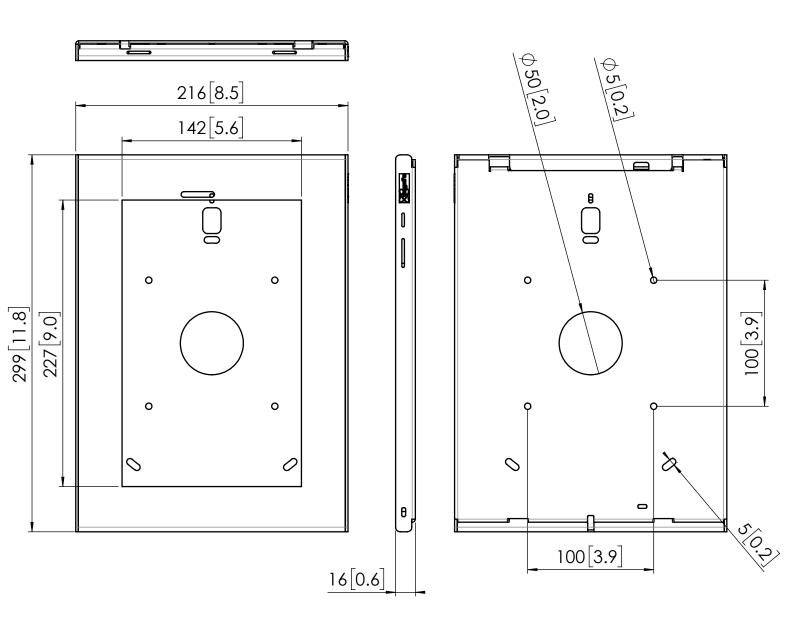

## **Product data sheet PTS 1232**

Dimensions in mm [inch]

Note: This document and specifications herein are confidential and the exclusive property of Vogel's Products b.v. Neither this design nor any information contained in this drawing may be reproduced or disclosed to others without written consent of Vogel's Products b.v. The design and information will not be reproduced, copied or used, either in part or in its entirety, as the basis for the manufacture or sale of items without written permission. Warning: Rease study all instructions and illustrations carefully before installation. Information in this document is subject to change without further notice.