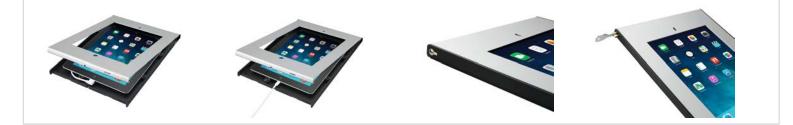

## **Key Benefits**

- Stylish high-end design
- Theft prevention

More and more tablet PC's like the Samsung Galaxy Tab A are used for public applications in retail shops, museums, showrooms and exhibitions. Vogel's Professional has developed a secure enclosure for the Samsung Galaxy Tab A called TabLock. TabLock prevents theft and unauthorized operation of the tablet.

Made out of high quality aluminium and steel we designed a stylish and slim enclosure which protects the Samsung Galaxy Tab A in public environments. The Secure TabLock can be mounted directly to the wall, or via de VESA 100x100 mm mounting holes to any Vogel's VESA compatible mounts. Quick and easy opening of the secure TabLock enclosure is possible thanks to the new unique locking mechanism using a key and lock. Vogel's Professional regularly develops new Tablocks, please check our website for the latest information.