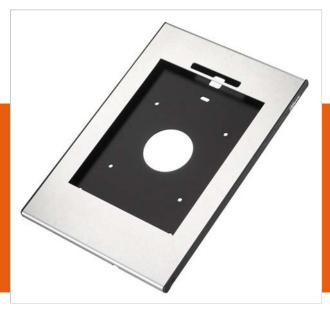

## PTS 1231 TabLock for Samsung Galaxy Tab A 10.5 (2018)

Article number (SKU) Colour 7495404 Silver

## **Key Benefits**

- Stylish high-end design
- Theft prevention

More and more tablet PC's like the Samsung Galaxy Tab A are used for public applications in retail shops, museums, showrooms and exhibitions. Vogel's Professional has developed a secure enclosure for the Samsung Galaxy Tab A called TabLock. TabLock prevents theft and unauthorized operation of the tablet.

Made out of high quality aluminium and steel we designed a stylish and slim enclosure which protects the Samsung Galaxy Tab A in public environments. The Secure TabLock can be mounted directly to the wall, or via de VESA 100x100 mm mounting holes to any Vogel's VESA compatible mounts. Quick and easy opening of the secure TabLock enclosure is possible thanks to the new unique locking mechanism using a key and lock. Vogel's Professional regularly develops new Tablocks, please check our website for the latest information.