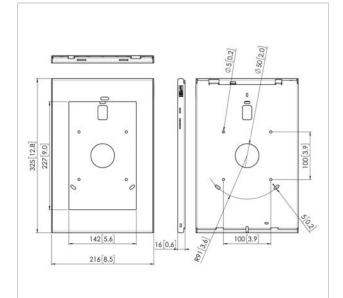

## **Specifications**

| Product type number          | PTS 1231              |
|------------------------------|-----------------------|
| Article number (SKU)         | 7495404               |
| Colour                       | Silver                |
| EAN single box               | 8712285342707         |
| Height                       | 325                   |
| Width                        | 216                   |
| Depth                        | 16                    |
| Guarantee                    | 5 years               |
| Lockable                     | False                 |
| Tablet Brand and Model(s)    | Samsung Galaxy A 10.5 |
| Tablet Home button Hidden or | Both                  |
| Accessible                   |                       |