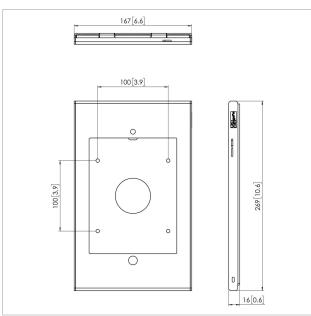

Made out of high quality aluminium and steel we designed a stylish and slim enclosure which protects the iPad in public environments. The Secure TabLock iPad enclosure can be mounted directly to the wall, or via de VESA 100x100 mm mounting holes to any Vogel's VESA compatible mounts. Quick and easy opening of the secure TabLock enclosure is possible thanks to the new unique locking mechanism using a key and lock. Vogel's Professional regularly develops new Tablocks, please check our website for the latest information.