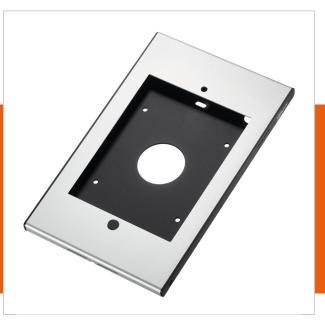

## **Key Benefits**

- Stylish high-end design
- Theft prevention

More and more tablet PC's like the iPad are used for public applications in retail shops, museums, showrooms and exhibitions. Vogel's Professional has developed a secure enclosure for the iPad mini called TabLock. TabLock prevents theft and unauthorized operation of the tablet.

Made out of high quality aluminium and steel we designed a stylish and slim enclosure which protects the iPad in public environments. The Secure TabLock iPad enclosure can be mounted directly to the wall, or via de VESA 100x100 mm mounting holes to any Vogel's VESA compatible mounts. Quick and easy opening of the secure TabLock enclosure is possible thanks to the new unique locking mechanism using a key and lock. Vogel's Professional regularly develops new Tablocks, please check our website for the latest information.