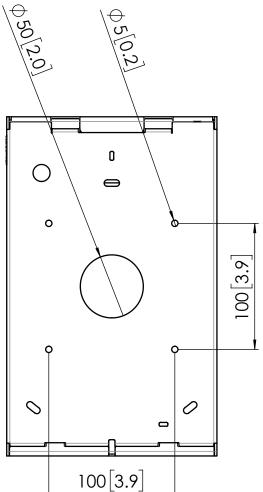

Dimensions in mm [inch]

Note: This document and specifications herein are confidential and the exclusive property of Vogel's Products b.v. Neither this design nor any information contained in this drawing may be reproduced or disclosed to others without written consent of Vogel's Products b.v. The design and information will not be reproduced, copied or used, either in part or in its entirety, as the basis for the manufacture or sale of items without written permission. Warning: Rease study all instructions and illustrations carefully before installation. Information in this document is subject to change without further notice. **T445675 00** Product data sheet **12-06-19**