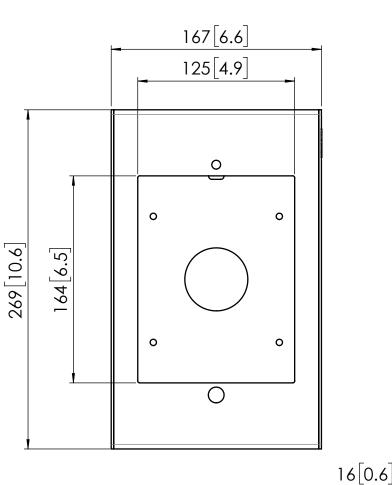

Dimensions in mm [inch]

Note: This document and specifications herein are confidential and the exclusive property of Vogel's Products b.v. Neither this design nor any information contained in this drawing may be reproduced or disclosed to others without written consent of Vogel's Products b.v. The design and information will not be reproduced, copied or used, either in part or in its entirety, as the basis for the manufacture or sale of items without written permission. Warning: Rease study all instructions and illustrations carefully before installation. Information in this document is subject to change without further notice. **T445675 00** Product data sheet **12-06-19**