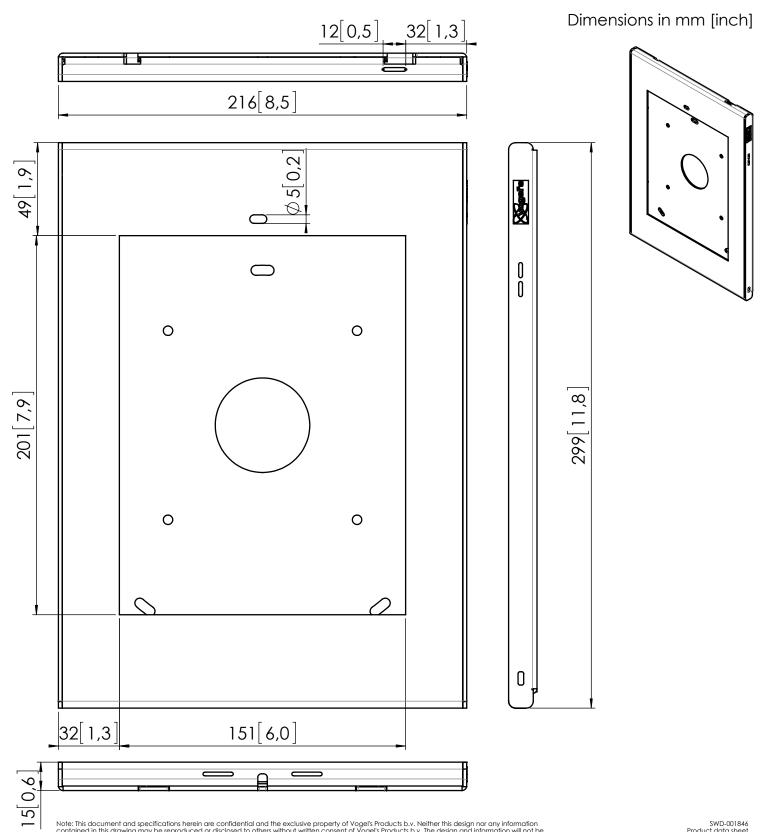

## Product data sheet

## PTS 1214

Note: This document and specifications herein are confidential and the exclusive property of Vogel's Products b.v. Neither this design nor any information contained in this drawing may be reproduced or disclosed to others without written consent of Vogel's Products b.v. The design and information will not be reproduced, copied or used, either in part or in its entirety, as the basis for the manufacture or sale of items without written permission. Warning: Please study all instructions and illustrations carefully before installation. Information in this document is subject to change without further notice.