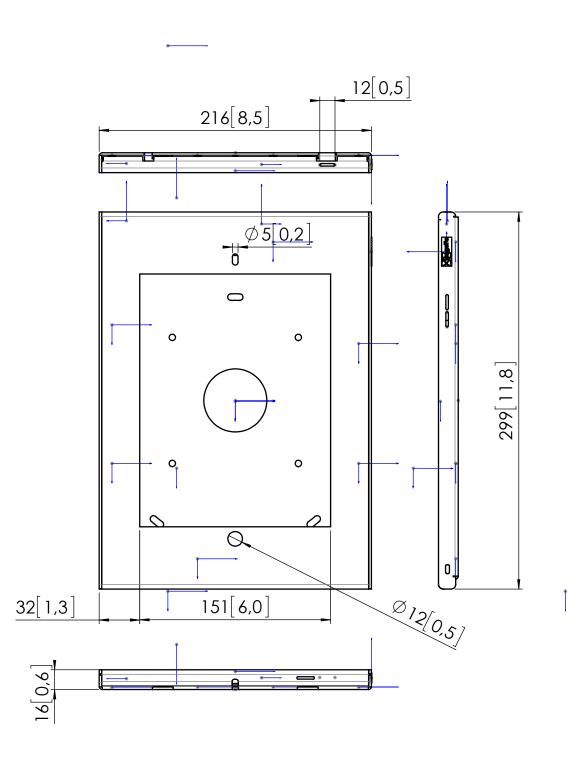

## Product data sheet PTS 1205 product data sheet

Dimensions in mm [inch]

Note: This document and specifications herein are confidential and the exclusive property of Vogel's Products b.v. Neither this design nor any information contained in this drawing may be reproduced or disclosed to others without written consent of Vogel's Products b.v. The design and information will not be reproduced, copied or used, either in part or in the entirety, as the basis for the manufacture or sale of items without written permission. Warning: Please study all instructions and illustrations carefully before installation. Information in this document is subject to change without further notice.