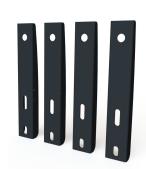

## **Key Benefits**

• Easy install

Cisco has introduced a new interactive display: Cisco Webex. There are two sizes: a 55" and a 70" display. The displays feature an unconventional mounting pattern: 55" display: 1114 mm x 645 mm and 70" display: 1455 mm x 862 mm. Vogel's has created a tailor-made adapter so the Cisco Spark Board can be easily mounted on the PFS display strips (from the Connectit series). Configuration: 55": PFB3411 + PFS3304 + PSP17006 70": PFB3407 + PFB3409 + PFA9104 + PFS3306 + PSP17006