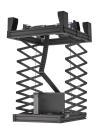

## PPL 2500 Projector lift system

Article number (SKU) Colour 7025000 Black

The PPL 2500 projector lift system is the perfect solution for the integration of a large projector at a ceiling for example in an auditorium or conference hall. The lift is equipped with a heavy-duty but silent motor which assures a fast and stable up-down movement of the projector. Furthermore, the motor is provided with an RF remote controller and offers the possibility to set three motor limit stops: an upper, intermediate and a down stop. The intermediate stop can be set at the desired height for projection mode, whereas the down one can be adjusted up to 500 cm stroke and can be used as a service mode position. The maximum weight capacity of the projector lift is 70 kg.

A safety device is built-in in order to offer maximum security in case of an unlikely failure of the mechanism. The movement of the projector mounting frame is controlled by two strong steel cables.