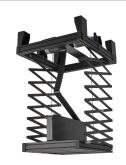

## PPL 2500 Projector lift system

Article number (SKU) Colour 7025000 Black

The PPL 2500 projector lift system is the perfect solution for the integration of a large projector at a ceiling for example in an auditorium or conference hall. The lift is equipped with a heavy-duty but silent motor which assures a fast and stable up-down movement of the projector. Furthermore, the motor is provided with an RF remote controller and offers the possibility to set three motor limit stops: an upper, intermediate and a down stop. The intermediate stop can be set at the desired height for projection mode, whereas the down one can be adjusted up to 500 cm stroke and can be used as a service mode position. The maximum weight capacity of the projector lift is 70 kg.

A safety device is built-in in order to offer maximum security in case of an unlikely failure of the mechanism. The movement of the projector mounting frame is controlled by two strong steel cables.