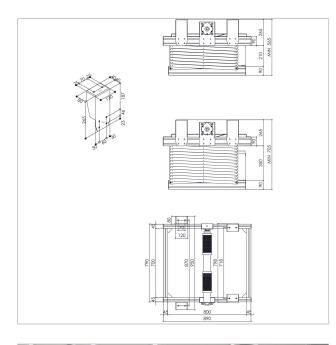

## **Specifications**

| Product type number           | PPL 2500      |
|-------------------------------|---------------|
| Article number (SKU)          | 7025000       |
| Colour                        | Black         |
| EAN single box                | 8712285338465 |
| Width                         | 790           |
| Depth                         | 890           |
| TÜV certified                 | Yes           |
| Guarantee                     | 2 years       |
| Guarantee electrical parts    | 2 years       |
| Max. weight load (kg)         | 70            |
| Average power consumption     | 265           |
| (W)                           |               |
| Certifications                | CE            |
| Max. distance to ceiling (mm) | 5705          |
| Min. distance to ceiling (mm) | 705           |
| Voltage                       | 230 V, 50 Hz  |
|                               |               |