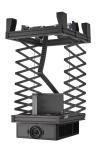

## PPL 2500 Projector lift system

Article number (SKU) Colour 7025000 Black

The PPL 2500 projector lift system is the perfect solution for the integration of a large projector at a ceiling for example in an auditorium or conference hall. The lift is equipped with a heavy-duty but silent motor which assures a fast and stable up-down movement of the projector. Furthermore, the motor is provided with an RF remote controller and offers the possibility to set three motor limit stops: an upper, intermediate and a down stop. The intermediate stop can be set at the desired height for projection mode, whereas the down one can be adjusted up to 500 cm stroke and can be used as a service mode position. The maximum weight capacity of the projector lift is 70 kg.

A safety device is built-in in order to offer maximum security in case of an unlikely failure of the mechanism. The movement of the projector mounting frame is controlled by two strong steel cables.