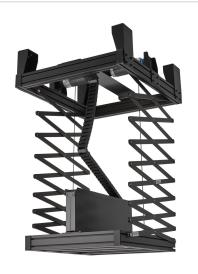

## PPL 2500 Projector lift system

Article number (SKU) Colour 7025000 Black

The PPL 2500 projector lift system is the perfect solution for the integration of a large projector at a ceiling for example in an auditorium or conference hall. The lift is equipped with a heavy-duty but silent motor which assures a fast and stable up-down movement of the projector. Furthermore, the motor is provided with an RF remote controller and offers the possibility to set three motor limit stops: an upper, intermediate and a down stop. The intermediate stop can be set at the desired height for projection mode, whereas the down one can be adjusted up to 500 cm stroke and can be used as a service mode position. The maximum weight capacity of the projector lift is 70 kg.

A safety device is built-in in order to offer maximum security in case of an unlikely failure of the mechanism. The movement of the projector mounting frame is controlled by two strong steel cables.