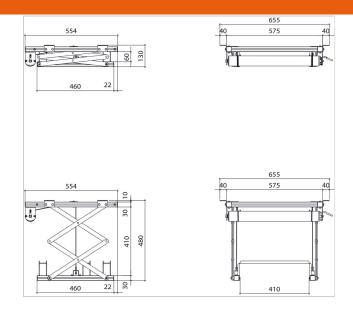

This lift has been developed to be installed inside a false ceiling where very few space is available. Inside the false ceiling only a minimum height of 13 cm is required to install lift and projector. The motor allows a drop of 35 cm. The maximum weight capacity of the projector lift is 15 kg. The PPL 2035 is supplied with extendable side brackets in order to position the ceiling tile exactly in the ceiling tile grid. The lift is equipped with two safety screws that prevent the lift to extent further to the preset end stop. This lift is also available as a 120 V, 60 Hz version.

## **Specifications**

| Product type number           | PPL 2035                  |
|-------------------------------|---------------------------|
| Article number (SKU)          | 7020354                   |
| Colour                        | Silver                    |
| EAN single box                | 8712285338342             |
| Width                         | 567                       |
| Depth                         | 554                       |
| TÜV certified                 | Yes                       |
| Guarantee                     | 2 years                   |
| Guarantee electrical parts    | 2 years                   |
| Max. weight load (kg)         | 15                        |
| Average power consumption     | 156                       |
| (W)                           |                           |
| Max. distance to ceiling (mm) | 480                       |
| Min. distance to ceiling (mm) | 130                       |
| Voltage                       | 220 V, 50 Hz 230 V, 50 Hz |