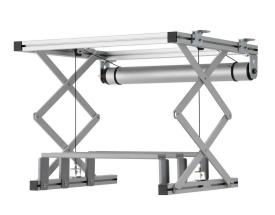

## PPL 2035 Projector lift system

Article number (SKU) Colour 7020354 Silver

The PPL 2035 projector lift system is the perfect solution for the integration of a projector into a ceiling where an aesthetical solution is required. Not only is the projector neatly hidden, it is also theft delaying. The lifts runs silently and offers two adjustable positions: top and show.

This lift has been developed to be installed inside a false ceiling where very few space is available. Inside the false ceiling only a minimum height of 13 cm is required to install lift and projector. The motor allows a drop of 35 cm. The maximum weight capacity of the projector lift is 15 kg. The PPL 2035 is supplied with extendable side brackets in order to position the ceiling tile exactly in the ceiling tile grid. The lift is equipped with two safety screws that prevent the lift to extent further to the preset end stop. This lift is also available as a 120 V, 60 Hz version.