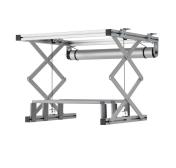

## PPL 2035 Projector lift system

Article number (SKU) Colour 7020354 Silver

The PPL 2035 projector lift system is the perfect solution for the integration of a projector into a ceiling where an aesthetical solution is required. Not only is the projector neatly hidden, it is also theft delaying. The lifts runs silently and offers two adjustable positions: top and show.

This lift has been developed to be installed inside a false ceiling where very few space is available. Inside the false ceiling only a minimum height of 13 cm is required to install lift and projector. The motor allows a drop of 35 cm. The maximum weight capacity of the projector lift is 15 kg. The PPL 2035 is supplied with extendable side brackets in order to position the ceiling tile exactly in the ceiling tile grid. The lift is equipped with two safety screws that prevent the lift to extent further to the preset end stop. This lift is also available as a 120 V, 60 Hz version.