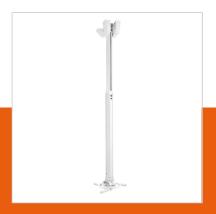

## PPC 1555 Projector ceiling mount white

Article number (SKU)

701555° White

## PPC 1555 Projector ceiling mount white

VOGEL'S HOLDING BV 2019 (c) All rights reserved Subject to printing errors, technical and price amendments

Date: 2020-09-29

www.vogels.com