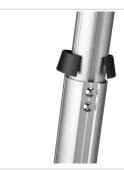

The height adjustable projector ceiling mount kits can be used when the height of the ceiling is not known or when flexibility is wanted. These mounts come in 3 lengths offering variable height adjustment from 400 to 1350 mm. The Cable Inlay System runs the full length of the pole and even allows for cable routing after installation. The offers sufficient space for all cables required and enables you to hide all the cables in a matter of seconds.