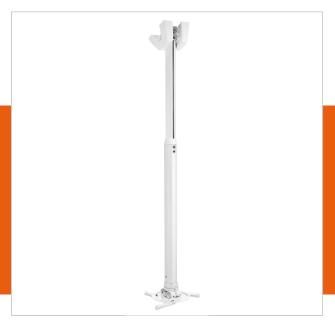

## PPC 1555 Projector ceiling mount white

Article number (SKU)

701555° White

## **Key Benefits**

- Cables fully concealed
- Fine tuning during installation
- Fine tuning possible after installation
- Theft prevention

The PPC 1555 projector mount is specially designed for the latest generation of projectors weighing up to 20 kg. This projector interface is equipped with fine tune adjustability for precise alignment with the projection surface. Once aligned, the projector stays in position. Turning the unique friction ring will eliminate all play from the interface connections, making the mount a solid and very stable solution.