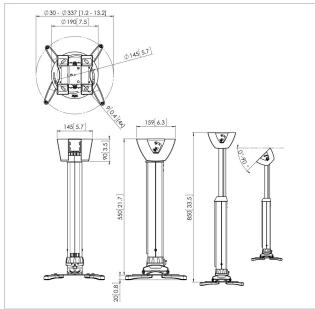

The height adjustable projector ceiling mount kits can be used when the height of the ceiling is not known or when flexibility is wanted. These mounts come in 3 lengths offering variable height adjustment from 400 to 1350 mm. The Cable Inlay System runs the full length of the pole and even allows for cable routing after installation. The offers sufficient space for all cables required and enables you to hide all the cables in a matter of seconds.

## **Specifications**

Product type number PPC 1555
Article number (SKU) 7015551
Colour White

EAN single box 8712285325182

TÜV certified Yes

Tilt up to 15°

Turn Up to 360°

Guarantee 5 years

Max. weight load (kg) 20

Fischer inside Yes

Max. distance to ceiling (mm) 850

Min. distance to ceiling (mm) 550

Range (diameter) 30 - 337 mm

Roll 15