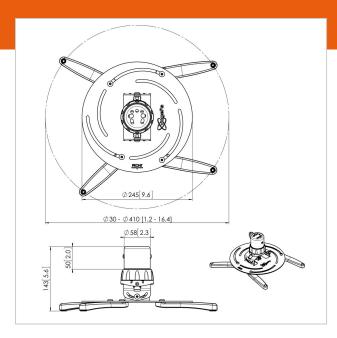

## **Specifications**

Product type number PPC 2500
Article number (SKU) 7025004
Colour Silver

EAN single box 8712285325229

TÜV certified Yes

Tilt up to 15°
Turn Up to 360°
Guarantee 5 years
Max. weight load (kg) 30
Fischer inside Yes
Max. distance to ceiling (mm) 124
Min. distance to ceiling (mm) 124

Range (diameter) 30 - 410 mm

Roll 15