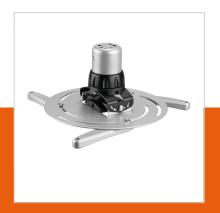

## PPC 2500 Projector ceiling mount

Article number (SKU)

7025004 Silver

## **Key Benefits**

- Cables fully concealed
- Fine tuning during installation
- Fine tuning possible after installation
- Theft prevention

The PPC 2500 projector mount is specially designed for the new generation projectors up to 30 kg. This projector interface is equipped with a unique fine tune adjustability for precise alignment with the projection surface. Once aligned, the projector stays in position.