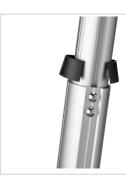

The height adjustable projector ceiling mount kits can be used when the height of the ceiling is not known or when flexibility is wanted. These mounts come in 3 lengths offering variable height adjustment from 400 to 1350 mm. The Cable Inlay System runs the full length of the pole and even allows for cable routing after installation. The offers sufficient space for all cables required and enables you to hide all the cables in a matter of seconds.