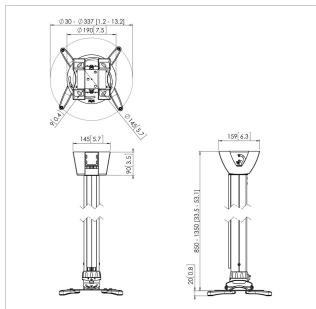

The height adjustable projector ceiling mount kits can be used when the height of the ceiling is not known or when flexibility is wanted. These mounts come in 3 lengths offering variable height adjustment from 400 to 1350 mm. The Cable Inlay System runs the full length of the pole and even allows for cable routing after installation. The offers sufficient space for all cables required and enables you to hide all the cables in a matter of seconds.

Fischer inside Yes

Max. distance to ceiling (mm) 1350

Min. distance to ceiling (mm) 850

Range (diameter) 30 - 337 mm

Roll 15