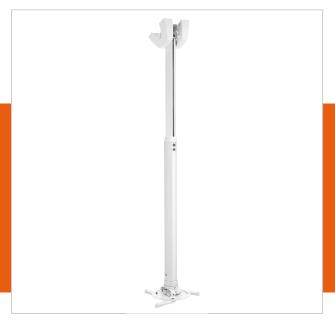

## PPC 1585 Projector ceiling mount white

Article number (SKU)

7015851 White

## **Key Benefits**

- Cables fully concealed
- Fine tuning during installation
- Fine tuning possible after installation
- Theft prevention

The PPC 1585 is a height adjustable projector mount specially designed for the latest generation of projectors weighing up to 15 kg. This projector interface is equipped with fine tune adjustability for precise alignment to the projection surface. Once aligned, the projector stays in position. Turning the unique friction ring will eliminate all play from the interface connections, making the mount a solid and very stable solution.