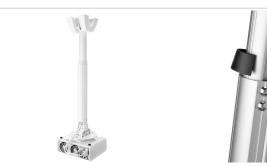

The height adjustable projector ceiling mount kits can be used when the height of the ceiling is not known or when flexibility is wanted. These mounts come in 3 lengths offering variable height adjustment from 400 to 1350 mm. The Cable Inlay System runs the full length of the pole and even allows for cable routing after installation. The offers sufficient space for all cables required and enables you to hide all the cables in a matter of seconds.