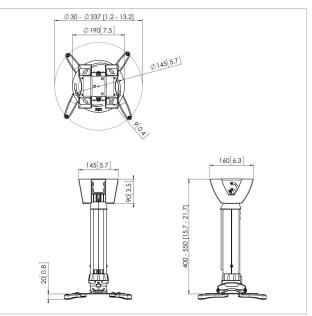

## **Specifications**

| Product type number           | PPC 1540       |
|-------------------------------|----------------|
| Article number (SKU)          | 7015401        |
| Colour                        | White          |
| EAN single box                | 8712285325168  |
| TÜV certified                 | Yes            |
| Tilt                          | Tilt up to 15° |
| Turn                          | Up to 360°     |
| Guarantee                     | 5 years        |
| Max. weight load (kg)         | 20             |
| Fischer inside                | Yes            |
| Max. distance to ceiling (mm) | 550            |
| Min. distance to ceiling (mm) | 400            |
| Range (diameter)              | 30 - 337 mm    |
| Roll                          | 15             |