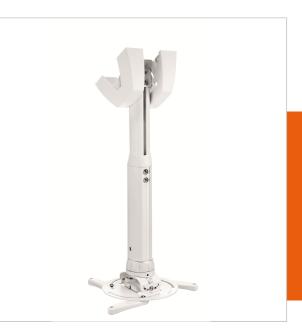

## PPC 1540 Projector ceiling mount white

Article number (SKU) Colour

7015401 White

## **Key Benefits**

- Cables fully concealed
- Fine tuning during installation
- Fine tuning possible after installation
- Theft prevention

The PPC 1540 is a height adjustable projector mount specially designed for the latest generation of projectors weighing up to 15 kg. This projector interface is equipped with fine tune adjustability for precise alignment to the projection surface. Once aligned, the projector stays in position. Turning the unique friction ring will eliminate all play from the interface connections, making the mount a solid and very stable solution.