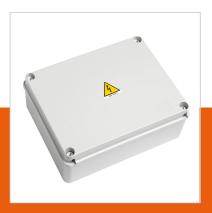

## PPA 906 Smartbox RF for PPL 2500

Article number (SKU) Colour 7099154 Grey

This smart box for projector lift PPL 2500 is a contact closure interface with built-in RF transmitter. This product allows to select the several positions of the projector lift either with the remote control (supplied with the lift) or by contact closures managed from a control system.

## **Specifications**

Product type number PPA 906
Article number (SKU) 7099154
Colour Grey

EAN single box 8712285338328

Guarantee 2 years
Guarantee electrical parts 2 years
Certifications CE

Voltage 220 V, 50 Hz 230 V, 50 Hz