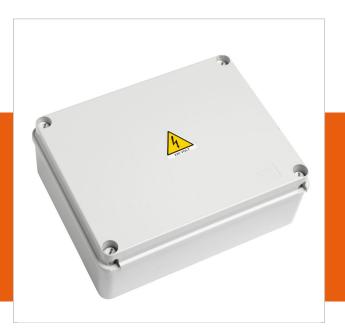

## PPA 906 Smartbox RF for PPL 2500

Article number (SKU) Colour 7099154 Grey

This smart box for projector lift PPL 2500 is a contact closure interface with built-in RF transmitter. This product allows to select the several positions of the projector lift either with the remote control (supplied with the lift) or by contact closures managed from a control system.

## **Specifications**

Product type number PPA 906
Article number (SKU) 7099154
Colour Grey

EAN single box 8712285338328

Guarantee 2 years
Guarantee electrical parts 2 years
Certifications CE

Voltage 220 V, 50 Hz 230 V, 50 Hz