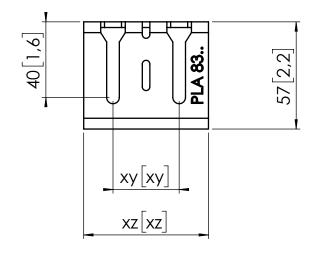

## Product data sheet PLA 83xx

Dimensions in mm [inch]

Max. weigth: 52 kg

## PLA 83xx mounting kit:

Lock pin



g

3[0,1] 22[5/3]



13[0,5]

Note: This document and specifications herein are confidential and the exclusive property of Vogel's Products b.v. Neither this design nor any information contained in this drawing may be reproduced or disclosed to others without written consent of Vogel's Products b.v. The design and information will not be reproduced, copied or used, either in part or in its entirety, as the basis for the manufacture or sale of items without written permission. Warning: Rease study all instructions and illustrations carefully before installation. Information in this document is subject to change without further notice. Datasheet PLA 83xx - T427717 00 Product data sheet 26-07-18