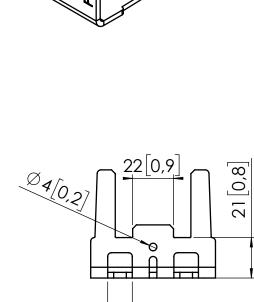

## Product data sheet PLA 83xx

Dimensions in mm [inch]

Max. weigth: 52 kg

## PLA 83xx mounting kit:

Lock pin



g

3[0,1] 22[5/3]



13[0,5]

Note: This document and specifications herein are confidential and the exclusive property of Vogel's Products b.v. Neither this design nor any information contained in this drawing may be reproduced or disclosed to others without written consent of Vogel's Products b.v. The design and information will not be reproduced, copied or used, either in part or in its entirety, as the basis for the manufacture or sale of items without written permission. Warning: Rease study all instructions and illustrations carefully before installation. Information in this document is subject to change without further notice. Datasheet PLA 83xx - T427717 00 Product data sheet 26-07-18