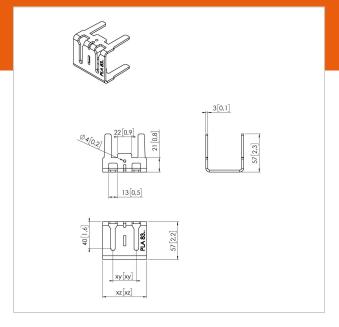

## PLA 8303 LED interface middle, 1 pc

Article number (SKU)

7183034 Stainless Stee

## **Key Benefits**

• Easy to install

The PLA 8303 is custom made and can be used in the middle of the LED video wall. The dimensions of the bracket differ per LED-tile model.

## **Specifications**

Product type number PLA 8303 Article number (SKU) 7183034

Colour Stainless Steel EAN single box 8712285339240

TÜV certified Yes
Guarantee 5 years