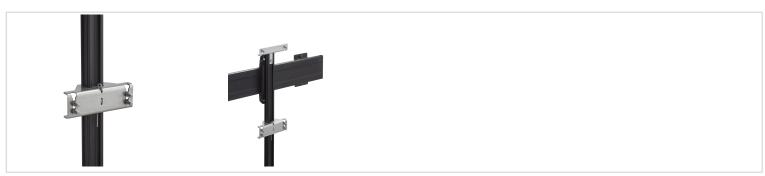

## PLA 8303 LED interface middle, 1 pc

Article number (SKU)

7183034 Stainless Stee

## **Key Benefits**

• Easy to install

The PLA 8303 is custom made and can be used in the middle of the LED video wall. The dimensions of the bracket differ per LED-tile model.