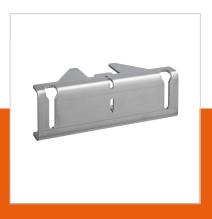

## PLA 8303 LED interface middle, 1 pc

Article number (SKU)

7183034 Stainless Stee

## **Key Benefits**

• Easy to install

The PLA 8303 is custom made and can be used in the middle of the LED video wall. The dimensions of the bracket differ per LED-tile model.