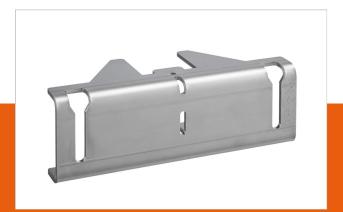

## PLA 8303 LED interface middle, 1 pc

Article number (SKU)

7183034 Stainless Stee

## **Key Benefits**

• Easy to install

The PLA 8303 is custom made and can be used in the middle of the LED video wall. The dimensions of the bracket differ per LED-tile model.