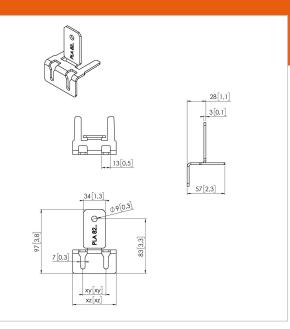

## **Key Benefits**

• Easy to install

The PLA 8211 is custom made interface and can be used on the top or bottom of the LED video wall. The dimensions of the bracket differ per LED-tile model. The PLA 8211 is suitable for installing for following LED tile models: Retop - Hipad Philips -27BDL90xL