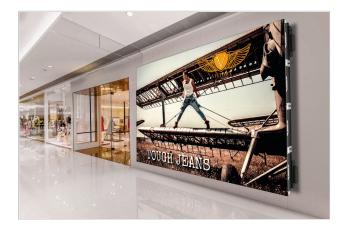

## **Key Benefits**

• Easy to install

The PLA 8211 is custom made interface and can be used on the top or bottom of the LED video wall. The dimensions of the bracket differ per LED-tile model. The PLA 8211 is suitable for installing for following LED tile models: Retop - Hipad Philips -27BDL90xL