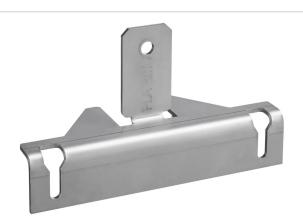

## **Key Benefits**

• Easy to install

The PLA 8211 is custom made interface and can be used on the top or bottom of the LED video wall. The dimensions of the bracket differ per LED-tile model. The PLA 8211 is suitable for installing for following LED tile models: Retop - Hipad Philips -27BDL90xL