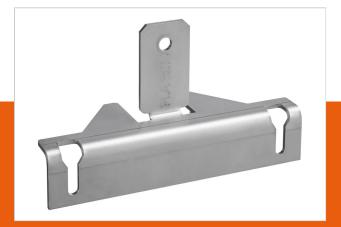

## PLA 8203 LED interface top/bottom, 1 pc

Article number (SKU)

7182034 Stainless Stee

## **Key Benefits**

• Easy to install

The PLA 8203 is custom made interface and can be used on the top or bottom of the LED video wall. The dimensions of the bracket differ per LED-tile model.