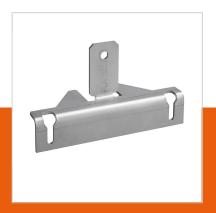

## PLA 8203 LED interface top/bottom, 1 pc

Article number (SKU)

7182034 Stainless Stee

## **Key Benefits**

• Easy to install

The PLA 8203 is custom made interface and can be used on the top or bottom of the LED video wall. The dimensions of the bracket differ per LED-tile model.