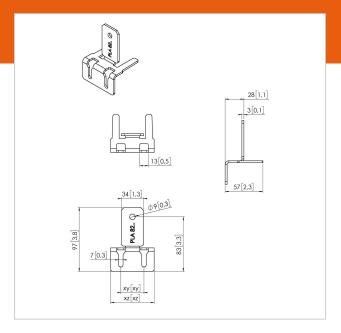

## **Key Benefits**

• Easy to install

The PLA 8203 is custom made interface and can be used on the top or bottom of the LED video wall. The dimensions of the bracket differ per LED-tile model.

## **Specifications**

Product type number PLA 8203 Article number (SKU) 7182034

ColourStainless SteelEAN single box8712285339103

TÜV certified Yes
Guarantee 5 years