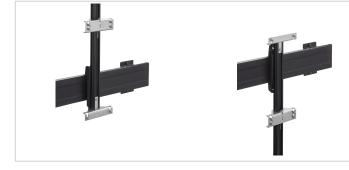

## **Key Benefits**

• Easy to install

The PLA 8203 is custom made interface and can be used on the top or bottom of the LED video wall. The dimensions of the bracket differ per LED-tile model.