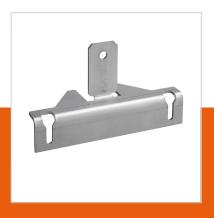

## PLA 8202 LED interface top/bottom, 1 pc

Article number (SKU)

7182024 Stainless Steel

## **Key Benefits**

• Easy to install

The PLA 8202 is custom made interface and can be used on the top or bottom of the LED video wall. The dimensions of the bracket differ per LED-tile model.