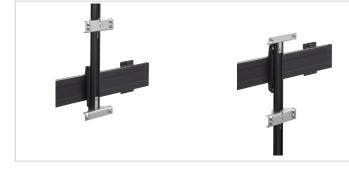

## **Key Benefits**

• Easy to install

The PLA 8202 is custom made interface and can be used on the top or bottom of the LED video wall. The dimensions of the bracket differ per LED-tile model.