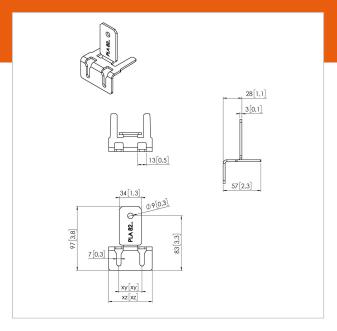

## **Key Benefits**

• Easy to install

The PLA 8202 is custom made interface and can be used on the top or bottom of the LED video wall. The dimensions of the bracket differ per LED-tile model.

## **Specifications**

Product type number PLA 8202 Article number (SKU) 7182024

Colour Stainless Steel EAN single box 8712285339080

TÜV certified Yes
Guarantee 5 years