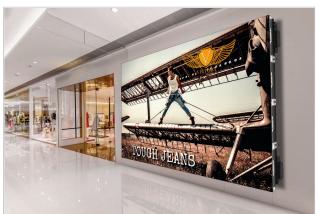

## **Key Benefits**

• Easy to install

The PLA 8202 is custom made interface and can be used on the top or bottom of the LED video wall. The dimensions of the bracket differ per LED-tile model.