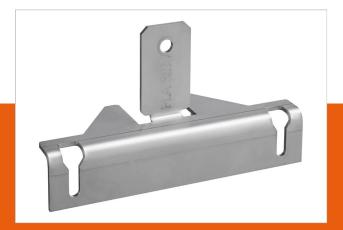

## PLA 8202 LED interface top/bottom, 1 pc

Article number (SKU)

7182024 Stainless Steel

## **Key Benefits**

• Easy to install

The PLA 8202 is custom made interface and can be used on the top or bottom of the LED video wall. The dimensions of the bracket differ per LED-tile model.