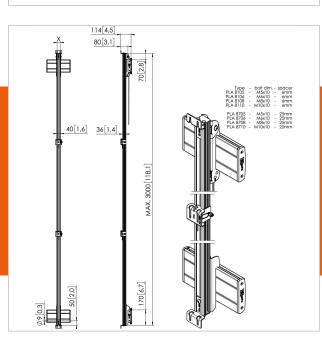

## PLA 8105 LED mounting bolts m5, 4pcs

Article number (SKU) Colour 7181054 Stainless St

The PLA 8105 LED mounting bolts in size m5, will be supplied per 4 pcs and can be used in order to install the LED tiles on the LED interfaces (PLA 82xx and PLA 83xx). On the bottom row of the video wall you will need 4 bolts per LED tile. On each rows above you will need 2 bolts per LED tile.