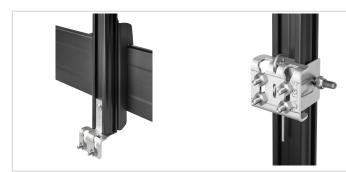

## PLA 8105 LED mounting bolts m5, 4pcs

Article number (SKU) Colour 7181054 Stainless St

The PLA 8105 LED mounting bolts in size m5, will be supplied per 4 pcs and can be used in order to install the LED tiles on the LED interfaces (PLA 82xx and PLA 83xx). On the bottom row of the video wall you will need 4 bolts per LED tile. On each rows above you will need 2 bolts per LED tile.