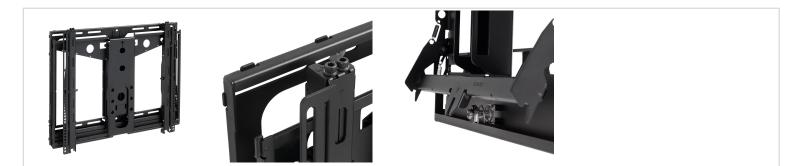

## PFW 6880 Display video wall module pop-out

PFW 6880 is a slim video wall pop- out module with a distance between display and wall of only 50mm. It features a springloaded push to open release, by gently pushing on the display.Custom spacers to reduce installation time are available on request for the most used video wall displays.

Optional dedicated spacers dramatically reduce installation time. Spacers are available for the most used video wall displays or monitors.