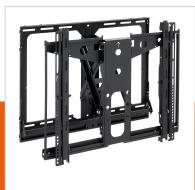

## PFW 6880 Display video wall module pop-out

PFW 6880 is a slim video wall pop- out module with a distance between display and wall of only 50mm. It features a springloaded push to open release, by gently pushing on the display.Custom spacers to reduce installation time are available on request for the most used video wall displays.