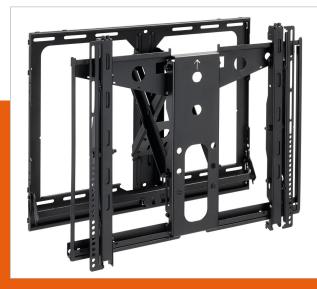

## PFW 6880 Display video wall module pop-out

PFW 6880 is a slim video wall pop- out module with a distance between display and wall of only 50mm. It features a springloaded push to open release, by gently pushing on the display.Custom spacers to reduce installation time are available on request for the most used video wall displays.