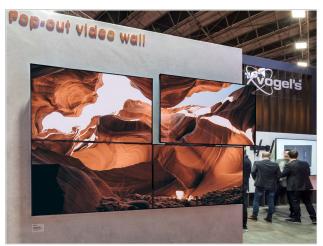

## PFW 6880 Display video wall module pop-out

PFW 6880 is a slim video wall pop- out module with a distance between display and wall of only 50mm. It features a springloaded push to open release, by gently pushing on the display.Custom spacers to reduce installation time are available on request for the most used video wall displays.

Optional dedicated spacers dramatically reduce installation time. Spacers are available for the most used video wall displays or monitors.