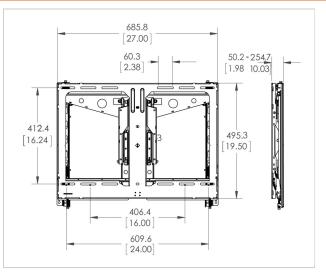

## **Specifications**

| Product type number            | PFW 6880      |
|--------------------------------|---------------|
| Article number (SKU)           | 7368800       |
| Colour                         | Black         |
| EAN single box                 | 8712285329227 |
| Depth                          | 50            |
| Guarantee                      | 5 years       |
| Max. weight load (kg)          | 45.5          |
| Max. height of interface (mm)  | 549           |
| Max. width of interface (mm)   | 686           |
| Max. screen size (inch)        | 65            |
| Min. distance to the wall (mm) | 50            |
| Min. screen size (inch)        | 37            |
| Orientation                    | Landscape     |
| Service position               | Yes           |