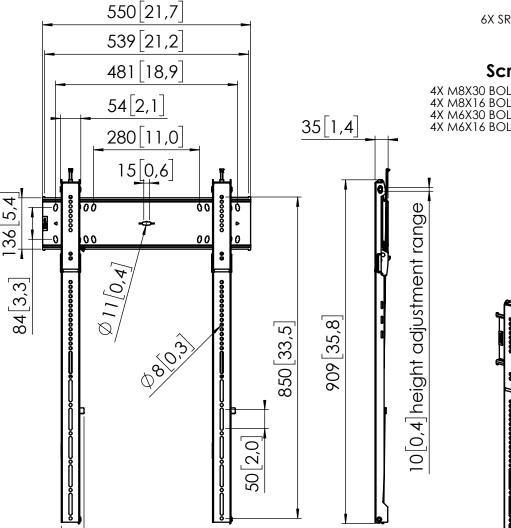

## **Product data sheet PFW 6815**

Dimensions in mm [inch]

| Screen sizes: | 43 INCH TO 100 INCH |
|---------------|---------------------|
| Max weight:   | 100KG               |

## Wall mounting kit:

6X SREW/BOLT PROF SW13 7X80 6X FISCHER PLUG UX10

## Screen mounting kit:

4X M8X30 BOLT PROF POZI2/KW10 DRIVE 4X M8X16 BOLT PROF POZI2/KW10 DRIVE 4X M6X30 BOLT PROF POZI2/KW10 DRIVE 4X M6X16 BOLT PROF POZI2/KW10 DRIVE **8X SPACER 5MM** 4X M8 WASHER

> 4X M8X30 PINLOCK DRIVE 4X M8X16 PINLOCK DRIVE 4X M6X30 PINLOCK DRIVE 4X M6X16 PINLOCK DRIVE 1X PINLOCK ALAN KEY

## MOUNT SCREEN AS LOW AS POSSIBLE TO STRIP FOR BEST SERVICE POSITION FUNCTION

60 2,4

Note: This document and specifications herein are confidential and the exclusive property of Vogel's Products b.v. Neither this design nor any information contained in this drawing may be reproduced or disclosed to others without written consent of Vogel's Products b.v. The design and information will not be reproduced, copied or used, either in part or in its entirety, as the basis for the manufacture or sale of items without written permission. Warning: Please study all instructions and illustrations carefully before installation. Information in this document is subject to change without further notice.