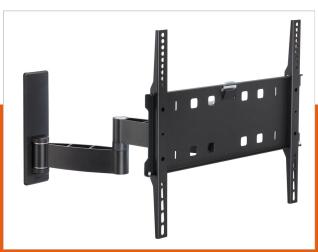

## PFW 3040 Display wall mount turn & tilt

Article number (SKU) Colour 7330400 Black

## **Key Benefits**

- Stylish high-end design
- 400 x 400 fitment out of the box
- Continuous smooth tilt
- Post-installation levelling
- Theft-delaying padlock

The safe and elegant PFW 3000 Series is designed with hospitality content in mind.