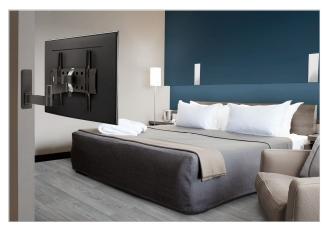

## **Key Benefits**

- Stylish high-end design
- 400 x 400 fitment out of the box
- Continuous smooth tilt
- Post-installation levelling
- Theft-delaying padlock

The safe and elegant PFW 3000 Series is designed with hospitality content in mind.

Hospitality is about providing your guest with the best possible services. One of those services is in-room entertainment, of which guests expect nothing but the best. The PFW 3000 Series is thanks to its clean aesthetics and slim profile perfect to make your content pop. The included discrete padlock ensures that your HoteITV is secure.