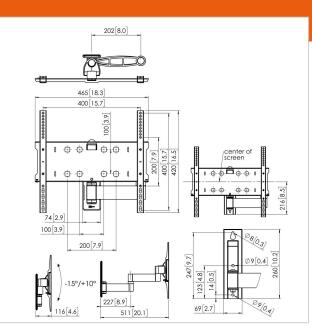

## **Specifications**

| Product type number             | PFW 3040                     |
|---------------------------------|------------------------------|
| Article number (SKU)            | 7330400                      |
| Colour                          | Black                        |
| EAN single box                  | 8712285335181                |
| TÜV certified                   | Yes                          |
| Tilt                            | Tilt -15°/+10°               |
| Turn                            | Up to 180°                   |
| Guarantee                       | 5 years                      |
| Max. weight load (kg)           | 35                           |
| Min. hole pattern               | 100mm x 100mm                |
| Max. hole pattern               | 400mm x 400mm                |
| Max. bolt size                  | M8                           |
| Max. height of interface (mm)   | 420                          |
| Max. width of interface (mm)    | 465                          |
| Fischer inside                  | Yes                          |
| Levelling function              | Post-installation horizontal |
|                                 | levelling                    |
| Lockable                        | True                         |
| Lock options                    | Lock included / integrated   |
| Max. distance to the wall (mm)  | 511                          |
| Max. screen size (inch)         | 55                           |
| Min. distance to the wall (mm)  | 116                          |
| Min. screen size (inch)         | 32                           |
| Number of pivot points          | 3                            |
| Universal or fixed hole pattern | Universal                    |