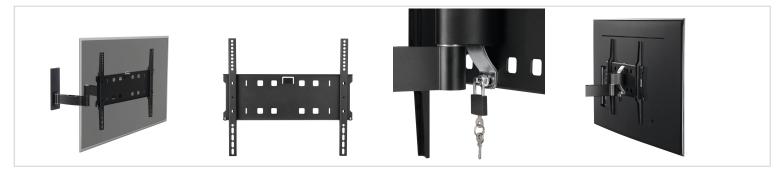

## **Key Benefits**

- Stylish high-end design
- 400 x 400 fitment out of the box
- Continuous smooth tilt
- Post-installation levelling
- Theft-delaying padlock

The safe and elegant PFW 3000 Series is designed with hospitality content in mind.

Hospitality is about providing your guest with the best possible services. One of those services is in-room entertainment, of which guests expect nothing but the best. The PFW 3000 Series is thanks to its clean aesthetics and slim profile perfect to make your content pop. The included discrete padlock ensures that your HoteITV is secure.