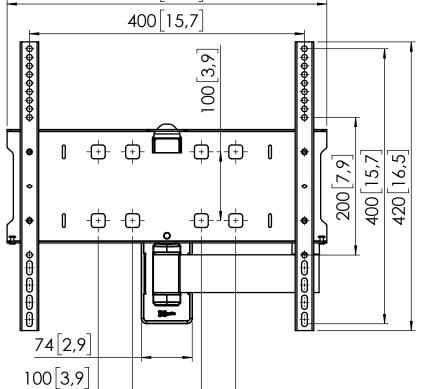

## Product data sheet PFW 3040

Dimensions in mm [inch]

Screen sizes: 32" - 55" Max weight: 35kg