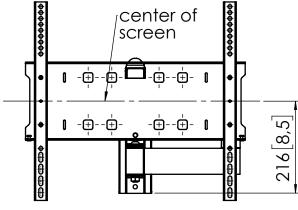

## Product data sheet PFW 3040

Dimensions in mm [inch]

Screen sizes: 32" - 55" Max weight: 35kg