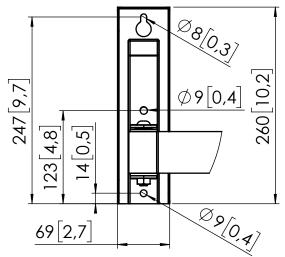

## Product data sheet PFW 3040

Dimensions in mm [inch]

Screen sizes: 32" - 55" Max weight: 35kg