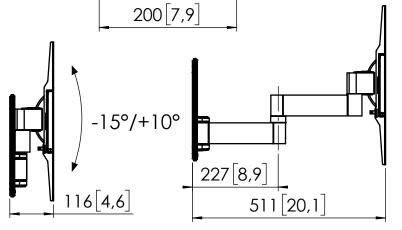

## Product data sheet PFW 3040

Dimensions in mm [inch]

Screen sizes: 32" - 55" Max weight: 35kg