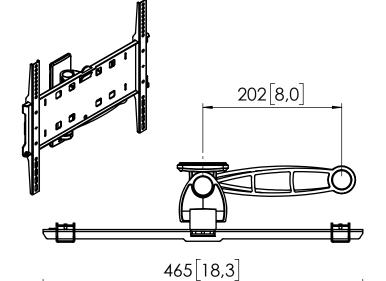

## Product data sheet PFW 3040

Dimensions in mm [inch]

Screen sizes: 32" - 55" Max weight: 35kg