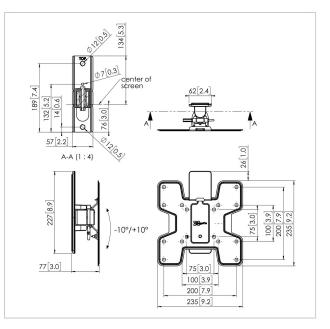

## **Specifications**

| Product type number             | PFW 2020                     |
|---------------------------------|------------------------------|
| Article number (SKU)            | 7320200                      |
| Colour                          | Black                        |
| EAN single box                  | 8712285335105                |
| TÜV certified                   | Yes                          |
| Tilt                            | Tilt -10°/+10°               |
| Turn                            | Up to 60°                    |
| Guarantee                       | 5 years                      |
| Max. weight load (kg)           | 16                           |
| Max. bolt size                  | M8                           |
| Max. height of interface (mm)   | 235                          |
| Max. width of interface (mm)    | 235                          |
| Fischer inside                  | Yes                          |
| Levelling function              | Post-installation horizontal |
|                                 | levelling                    |
| Lockable                        | True                         |
| Lock options                    | Lock included / integrated   |
| Max. distance to the wall (mm)  | 77                           |
| Max. screen size (inch)         | 43                           |
| Min. distance to the wall (mm)  | 77                           |
| Min. screen size (inch)         | 19                           |
| Number of pivot points          | ]                            |
| Universal or fixed hole pattern | Fixed                        |
|                                 |                              |