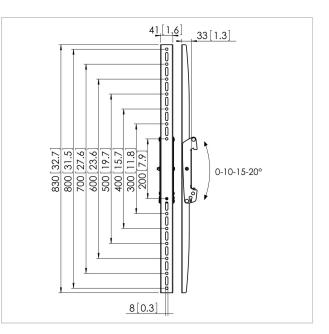

## **Specifications**

| Product type number             | PFS 3308        |
|---------------------------------|-----------------|
| Article number (SKU)            | 7233080         |
| Colour                          | Black           |
| EAN single box                  | 8712285318924   |
| Height                          | 830             |
| TÜV certified                   | Yes             |
| Tilt                            | Tilt up to 20°  |
| Guarantee                       | 5 years         |
| Max. weight load (kg)           | 80              |
| Max. bolt size                  | M8              |
| Max. height of interface (mm)   | 830             |
| Max. width of interface (mm)    | 41              |
| Connect It exceptions           | 2x back-to-back |
| Max. vertical hole pattern (mm) | 800             |
| Min. vertical hole pattern (mm) | 200             |
| Service position                | No              |