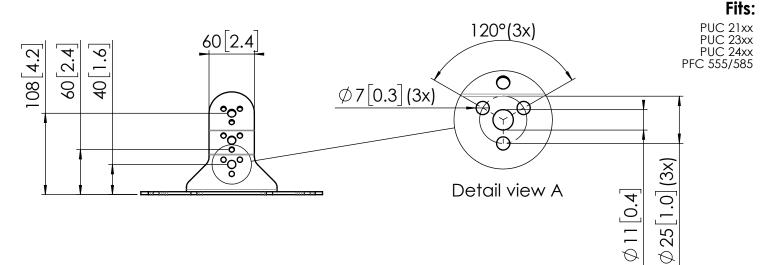

## Product data sheet PFI 3045

Dimensions in mm [inch]

Max weight: 30 kg / 66.1 lbs