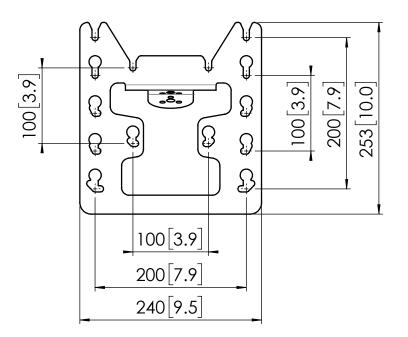

## Product data sheet PFI 3045

Dimensions in mm [inch]

Max weight: 30 kg / 66.1 lbs