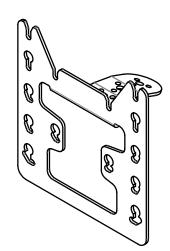

## Product data sheet PFI 3045

Dimensions in mm [inch]

Max weight: 30 kg / 66.1 lbs