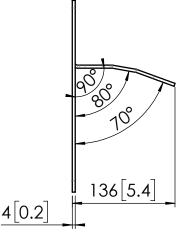

## Product data sheet PFI 3045

Dimensions in mm [inch]

Max weight: 30 kg / 66.1 lbs