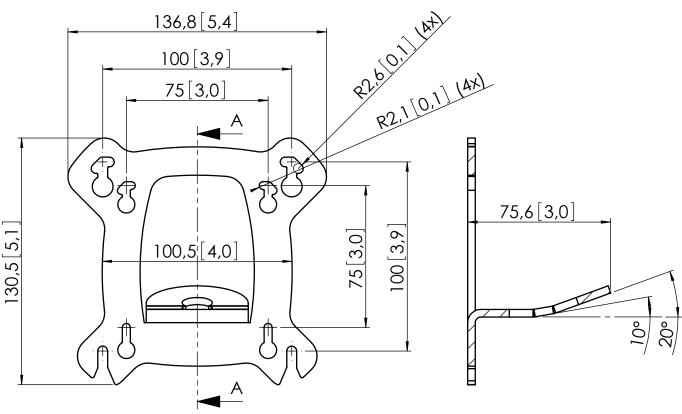

## PFI3010 ASSY DISPLAY INTERFACE CONNECT-IT/BASIC 75X75 100X100

Max weight 30Kg/33Lbs

Mounting material:

4x HEAD SCREW M4X25 4x SPACER 4x HEAD SCREW M5X16 4x HEAD SCREW M4X12 1x COUNTERSUNK HEAD SCREW M10X50

A-A

17-11-2009 2009-311 RELEASE FOR PRODUCTION; REMOVED LOGO IN T314230 02

Note: This document and specifications herein are confidential and the exclusive property of Vogel's Products b.v. Neither this design nor any information contained in this drawing may be reproduced or disclosed to others without written consent of Vogel's Products b.v. The design and information will not be reproduced, copied or used, either in part or in its entirety, as the basis for the manufacture or sale of items without written permission.