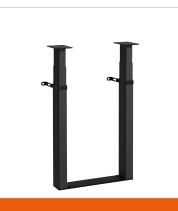

## PFFE 7109 Motorized display lift 99 cm

Article number (SKU) Colour 7371090 Black

The Vogel's PFFE 7109 dual actuator floor mounted display lift is ideal for situations where a low built-in height is required as well as a high end position of the display. The display lift comes with dedicated wall brackets and a floor plate in the box. Combined with the PFI 3062 Interface box, the PFFE 7109, is a versatile and stable floor mounted solution. Use the optional PFA 9119 electronic safety strip to prevent damage when the movement is blocked by an object.