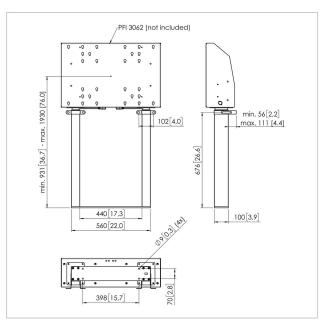

## **Specifications**

| Product type number             | PFFE 7109     |
|---------------------------------|---------------|
| Article number (SKU)            | 7371090       |
| Colour                          | Black         |
| EAN single box                  | 8712285342905 |
| Guarantee                       | 5 years       |
| Min. screen size (inch)         | 49            |
| Max. screen size (inch)         | 90            |
| Max. weight load (kg)           | 120           |
| Max. distance to floor - center | 1930          |
| display (mm)                    |               |
| Min. distance to floor - center | 931           |
| display (mm)                    |               |
| Motorized                       | True          |
| Remote controlled               | Yes           |
| Travel                          | 999           |