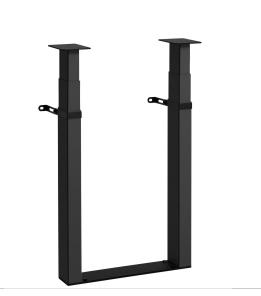

## PFFE 7109 Motorized display lift 99 cm

Article number (SKU) Colour 7371090 Black

The Vogel's PFFE 7109 dual actuator floor mounted display lift is ideal for situations where a low built-in height is required as well as a high end position of the display. The display lift comes with dedicated wall brackets and a floor plate in the box. Combined with the PFI 3062 Interface box, the PFFE 7109, is a versatile and stable floor mounted solution. Use the optional PFA 9119 electronic safety strip to prevent damage when the movement is blocked by an object.