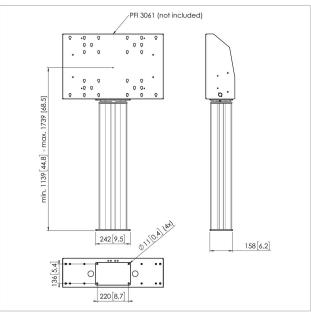

## **Specifications**

Product type number PFFE 7106
Article number (SKU) 7371064
Colour Silver

EAN single box 8712285343001

Guarantee 5 years
Min. screen size (inch) 49
Max. screen size (inch) 90
Max. weight load (kg) 135
Max. distance to floor - center 1739

display (mm)

Min. distance to floor - center 1139

display (mm)

Motorized True
Remote controlled Yes
Travel 600