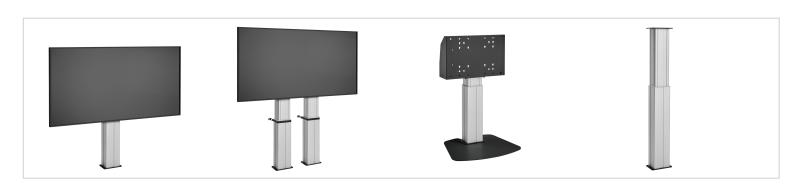

The modularity of the motorized line-up allows users to create almost any solution imaginable with just a few components. The display lifts can be mounted directly to the floor, combined with a floor plate or with a trolley base when mobility is desired. Combine one or two PFFE 7106 display lifts with the PFI 3061 Interface box and you will have the perfect mounting solution for almost all large format displays and touchscreens. When floor mounted the PFA 9134 is required to be used. Use the optional PFA 9119 electronic safety strip to prevent damage when the movement is blocked by an object.