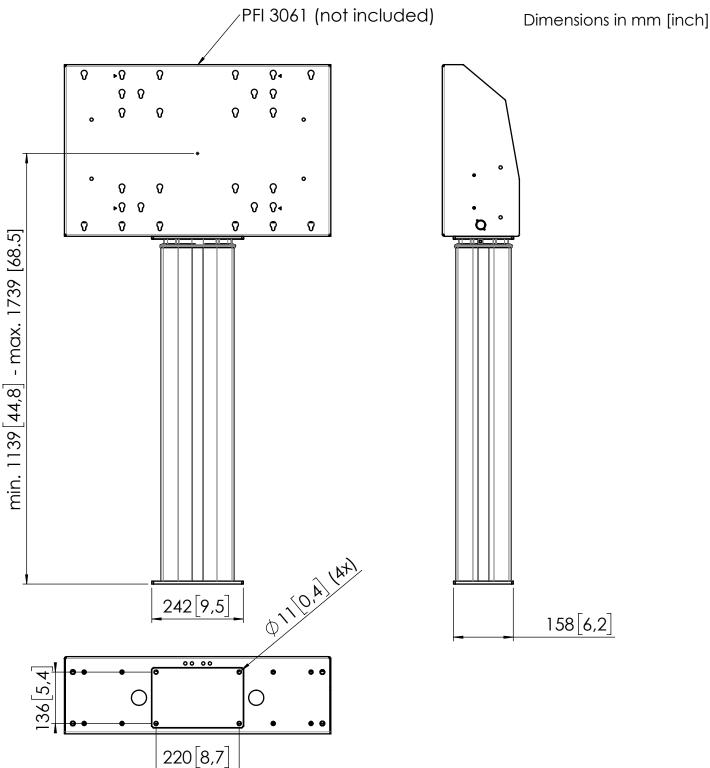

## Product data sheet PFFE 7106

Note: This document and specifications herein are confidential and the exclusive property of Vogel's Products b.v. Neither this design nor any information contained in this drawing may be reproduced or disclosed to others without written consent of Vogel's Products b.v. The design and information will not be reproduced, copied or used, either in part or in its entirety, as the basis for the manufacture or sale of items without written permission. Warning: Rease study all instructions and illustrations carefully before installation. Information in this document is subject to change without further notice.