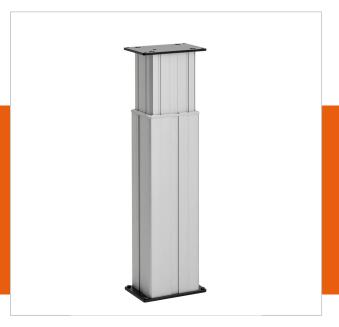

## **Key Benefits**

- Modular
- Quick and easy installation
- Solid construction
- Suitable for heavy displays

The Vogel's PFFE 7105 display lift is ideal for situations where a low built-in height is required, such as preschool and middle school classrooms.