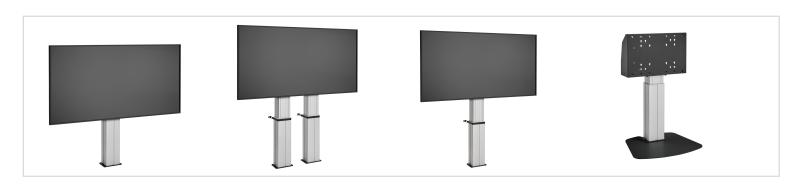

The modularity of the motorized line-up allows users to create almost any solution imaginable with just a few components. The display lifts can be mounted directly to the floor, combined with a floor plate or with a trolley base when mobility is desired. Combine one or two PFFE 7105 display lifts with the PFI 3061 Interface box and you will have the perfect mounting solution for almost all large format displays and touchscreens. When floor mounted the PFA 9134 is required to be used. Use the optional PFA 9119 electronic safety strip to prevent damage when the movement is blocked by an object.