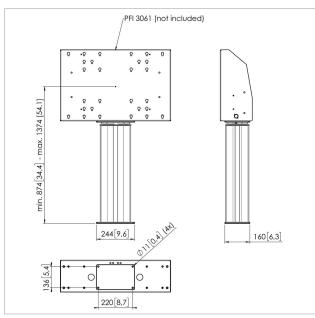

## **Specifications**

Product type number PFFE 7105
Article number (SKU) 7371054
Colour Silver

EAN single box 8712285342981

Guarantee 5 years
Min. screen size (inch) 49
Max. screen size (inch) 90
Max. weight load (kg) 135
Max. distance to floor - center 1374

display (mm)

Min. distance to floor - center 874

display (mm)

Motorized True
Remote controlled Yes
Travel 500