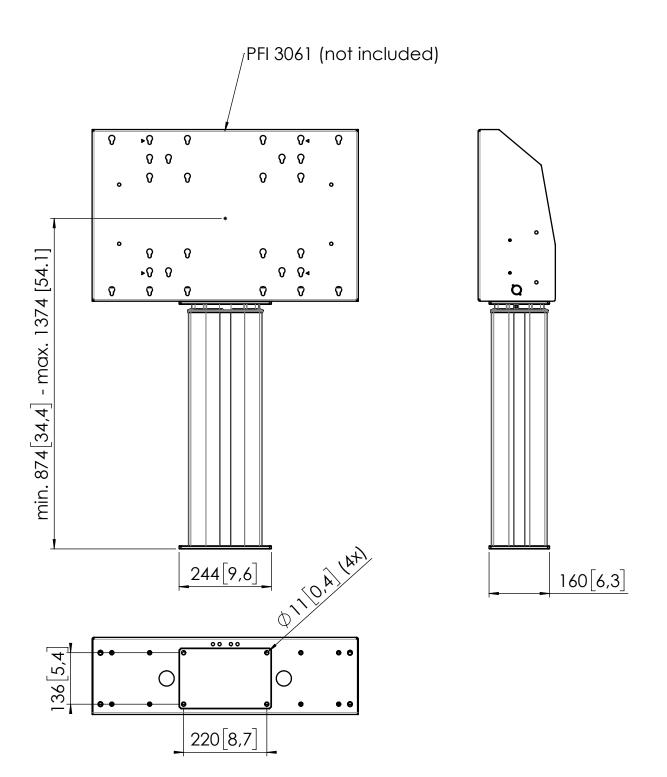

## Product data sheet PFFE 7105

Dimensions in mm [inch]

Note: This document and specifications herein are confidential and the exclusive property of Vogel's Products b.v. Neither this design nor any information contained in this drawing may be reproduced or disclosed to others without written consent of Vogel's Products b.v. The design and information will not be reproduced, copied or used, either in part or in its entirety, as the basis for the manufacture or sale of items without written permission. Warning: Rease study all instructions and illustrations carefully before installation. Information in this document is subject to change without further notice.