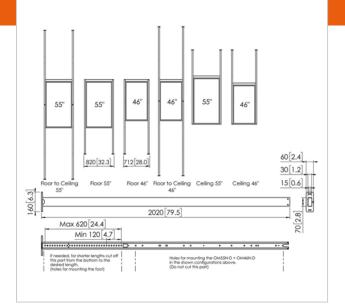

## **Specifications**

Product type number PFFC 4655
Article number (SKU) 7346550
Colour Black

EAN single box 8712285345289

Height 2020
Depth 160
Guarantee 5 years
Max. bolt size M8
Max. screen size (inch) 55
Min. screen size (inch) 46