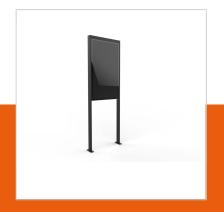

## **Key Benefits**

- Stylish high-end design
- Cable management

The dual-sided Samsung OMN-D display is an innovative product which deserves an elegant and smart mounting solution. The PFFC 4655 is engineered in such a way it can be used as a ceiling mount, floor mount and if you combine two it is also a floor to ceiling mount. The Samsung mount is easy to install and features clean integrated cable management. Vogel's designed the mount in such a way it compliments the unique Samsung OMN-D display perfectly.