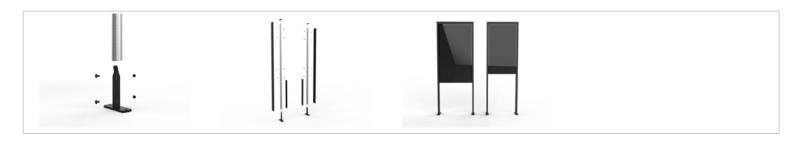

## **Key Benefits**

- Stylish high-end design
- Cable management

The dual-sided Samsung OMN-D display is an innovative product which deserves an elegant and smart mounting solution. The PFFC 4655 is engineered in such a way it can be used as a ceiling mount, floor mount and if you combine two it is also a floor to ceiling mount. The Samsung mount is easy to install and features clean integrated cable management. Vogel's designed the mount in such a way it compliments the unique Samsung OMN-D display perfectly.