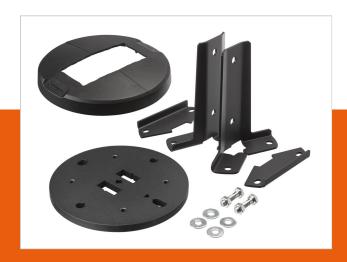

## PFF 7960 Floor mounting plate

te

Article number (SKU)
Colour

7279600 Black

## **Key Benefits**

- Easy to install
- Modular

The PFF 7960 is a part of the universal video wall Connect-it system. Thanks to the modularity you can create your own permanent video wall floor solution. Please check for all possiblities our Pro-AV Mount Advisor.