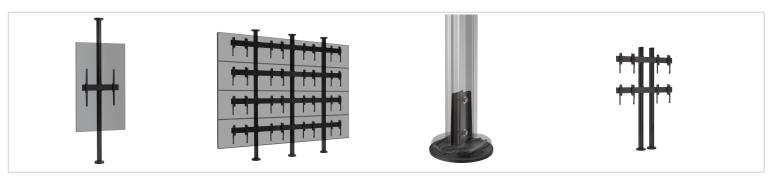

## **Key Benefits**

- Easy to install
- Modular

The PFF 7960 is a part of the universal video wall Connect-it system. Thanks to the modularity you can create your own permanent video wall floor solution. Please check for all possiblities our Pro-AV Mount Advisor.

Vogel's Connect-it floor solutions (floor stands and trolleys) is an uniquely flexible system. With only a few standard components, you can create a solution for almost any requirement. From a single display floor stand in a shop window, a back-to-back display set-up in an airport, to a movable video conferencing set-up for corporate use, the flexible Connect-it floor solutions line fits every situation. Connect-it floor solutions can accommodate displays from small to extra large, weighing up to 160 kg. Connect-it floor modules are available in black and silver to fit any interior décor.