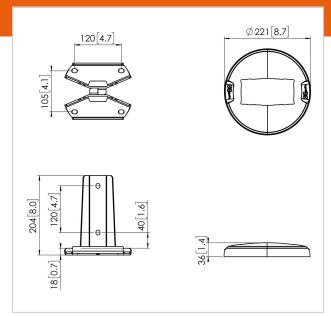

## **Specifications**

Product type number PFF 7960
Article number (SKU) 7279600
Colour Black

EAN single box 8712285336768

Height 204
Length 221
Width 221
TÜV certified Yes
Guarantee 5 years
Max. weight load (kg) 337.5