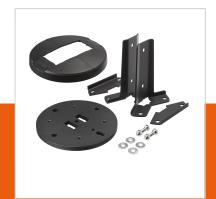

## PFF 7960 Floor mounting plate

te

Article number (SKU)
Colour

7279600 Black

## **Key Benefits**

- Easy to install
- Modular

The PFF 7960 is a part of the universal video wall Connect-it system. Thanks to the modularity you can create your own permanent video wall floor solution. Please check for all possiblities our Pro-AV Mount Advisor.