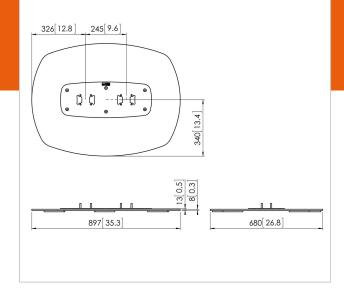

## **Specifications**

Product type number PFF 7050
Article number (SKU) 7327050
Colour Black

EAN single box 8712285323843

Height 13
Width 897
Depth 680
TÜV certified Yes
Guarantee 5 years