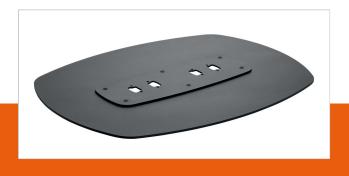

## **Key Benefits**

- Easy to install
- Modular

The PFF7050 floor plate is a part of the modular Connect-it system. With this floorplate you can create a back to back solution for large to extra large-sized displays.