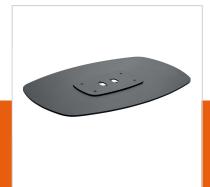

## PFF 7040 Floor plate back-toback black

Article number (SKU)
Colour

7327040 Black

## **Key Benefits**

- Easy to install
- Modular

The PFF7040 floor plate is a part of the modular Connect-it system. With this floorplate you can create a back to back solution for medium- to large-sized displays.