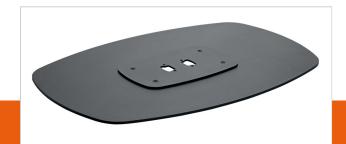

## PFF 7040 Floor plate back-toback black

Article number (SKU)
Colour

7327040 Black

## **Key Benefits**

- Easy to install
- Modular

The PFF7040 floor plate is a part of the modular Connect-it system. With this floorplate you can create a back to back solution for medium- to large-sized displays.