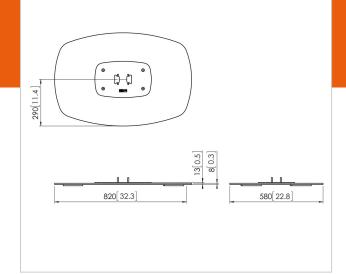

## **Specifications**

Product type number PFF 7040
Article number (SKU) 7327040
Colour Black

EAN single box 8712285323829

Height13Width820Depth580TÜV certifiedYesGuarantee5 years