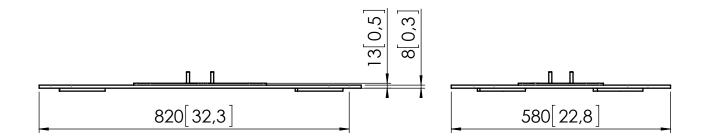

## Product data sheet PFF 7040 PRODUCT DATA SHEET

Dimensions in mm [inch]

Note: This document and specifications herein are confidential and the exclusive property of Vogel's Products b.v. Neither this design nor any information contained in this drawing may be reproduced or disclosed to others without written consent of Vogel's Products b.v. The design and information will not be reproduced, copied or used, either in part or in its entirety, as the basis for the manufacture or sale of items without written permission. Warning: Please study all instructions and illustrations carefully before installation. Information in this document is subject to change without further notice.