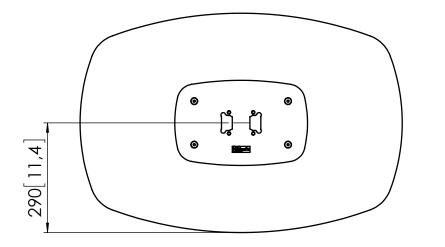

## Product data sheet PFF 7040 PRODUCT DATA SHEET

Dimensions in mm [inch]

Note: This document and specifications herein are confidential and the exclusive property of Vogel's Products b.v. Neither this design nor any information contained in this drawing may be reproduced or disclosed to others without written consent of Vogel's Products b.v. The design and information will not be reproduced, copied or used, either in part or in its entirety, as the basis for the manufacture or sale of items without written permission. Warning: Please study all instructions and illustrations carefully before installation. Information in this document is subject to change without further notice.