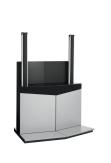

## PFF 5211 Video conferencing furniture

Article number (SKU) Colour 7321524 Silver

PFF 5211 is a stylish video conference furniture especially designed for the use of larger displays. It is suitable for single displays of 55" till 90" or dual displays 2x46" till 2x 65". The furniture has wheels for easy maneuverability. The cabinet has ample space for codec's, switchers and other electronic equipment. Access to the inside is made easy with 2 doors at the front and as well as 2 doors at the back. The furniture has an integrated loudspeaker compartment for an optional loudspeaker. This can be the Vogel's PFA 9111 or any other speaker that fits in the available space.

Perfect for the modern techniques of video conferencing, this unit's design incorporated a great deal of attention to detail. That is what this furniture distincts from all existing, individual solutions. The Vogel's video conference unit provides stylish integration of video conference equipment in almost all environments. The integrated wheels make that the unit is easy to move.