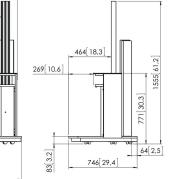

aneuverability. The cabinet has ample space for codec's, switchers and other electronic equipment. Access to the inside is made easy with 2 doors at the front and as well as 2 doors at the back. The furniture has an integrated loudspeaker compartment for an optional loudspeaker. This can be the Vogel's PFA 9111 or any other speaker that fits in the available space.

Perfect for the modern techniques of video conferencing, this unit's design incorporated a great deal of attention to detail. That is what this furniture distincts from all existing, individual solutions. The Vogel's video conference unit provides stylish integration of video conference equipment in almost all environments. The integrated wheels make that the unit is easy to move.



450[17,7]

668[26,3] 1150[45,3]

544[21,4]







## PFF 5211 Video conferencing furniture



VOGEL'S HOLDING BV 2019 (c) All rights reserved Subject to printing errors, technical and price amendments Date:2019-12-14

<u>www.vogels.com</u>

## **Specifications**

| = 5211        |
|---------------|
| 21524         |
| /er           |
| 12285326844   |
| 55            |
| 0             |
| S             |
| <i>r</i> ears |
|               |
| 6             |
| 55            |
| 50            |
|               |
|               |
|               |