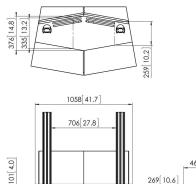

ll 2x 65". The furniture has wheels for easy maneuverability. The cabinet has ample space for codec's, switchers and other electronic equipment. Access to the inside is made easy with 2 doors at the front and as well as 2 doors at the back. The furniture has an integrated loudspeaker compartment for an optional loudspeaker. This can be the Vogel's PFA 9111 or any other speaker that fits in the available space.

Perfect for the modern techniques of video conferencing, this unit's design incorporated a great deal of attention to detail. That is what this furniture distincts from all existing, individual solutions. The Vogel's video conference unit provides stylish integration of video conference equipment in almost all environments. The integrated wheels make that the unit is easy to move.



450[17,7]

668[26,3] 1150[45,3]

544[21,4]







## PFF 5211 Video conferencing furniture



VOGEL'S HOLDING BV 2019 (c) All rights reserved Subject to printing errors, technical and price amendments Date:2019-12-14

<u>www.vogels.com</u>

## **Specifications**

| = 5211        |
|---------------|
| 21524         |
| /er           |
| 12285326844   |
| 55            |
| 0             |
| S             |
| <i>r</i> ears |
|               |
| 6             |
| 55            |
| 50            |
|               |
|               |
|               |