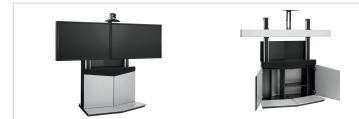

## PFF 5211 Video conferencing furniture

Article number (SKU) Colour 7321524 Silver

PFF 5211 is a stylish video conference furniture especially designed for the use of larger displays. It is suitable for single displays of 55" till 90" or dual displays 2x46" till 2x 65". The furniture has wheels for easy maneuverability. The cabinet has ample space for codec's, switchers and other electronic equipment. Access to the inside is made easy with 2 doors at the front and as well as 2 doors at the back. The furniture has an integrated loudspeaker compartment for an optional loudspeaker. This can be the Vogel's PFA 9111 or any other speaker that fits in the available space.

Perfect for the modern techniques of video conferencing, this unit's design incorporated a great deal of attention to detail. That is what this furniture distincts from all existing, individual solutions. The Vogel's video conference unit provides stylish integration of video conference equipment in almost all environments. The integrated wheels make that the unit is easy to move.