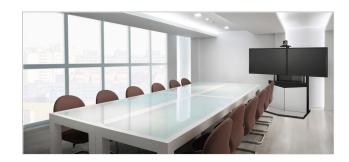

## PFF 5211 Video conferencing furniture

Article number (SKU) Colour 7321524 Silver

PFF 5211 is a stylish video conference furniture especially designed for the use of larger displays. It is suitable for single displays of 55" till 90" or dual displays 2x46" till 2x 65". The furniture has wheels for easy maneuverability. The cabinet has ample space for codec's, switchers and other electronic equipment. Access to the inside is made easy with 2 doors at the front and as well as 2 doors at the back. The furniture has an integrated loudspeaker compartment for an optional loudspeaker. This can be the Vogel's PFA 9111 or any other speaker that fits in the available space.

Perfect for the modern techniques of video conferencing, this unit's design incorporated a great deal of attention to detail. That is what this furniture distincts from all existing, individual solutions. The Vogel's video conference unit provides stylish integration of video conference equipment in almost all environments. The integrated wheels make that the unit is easy to move.