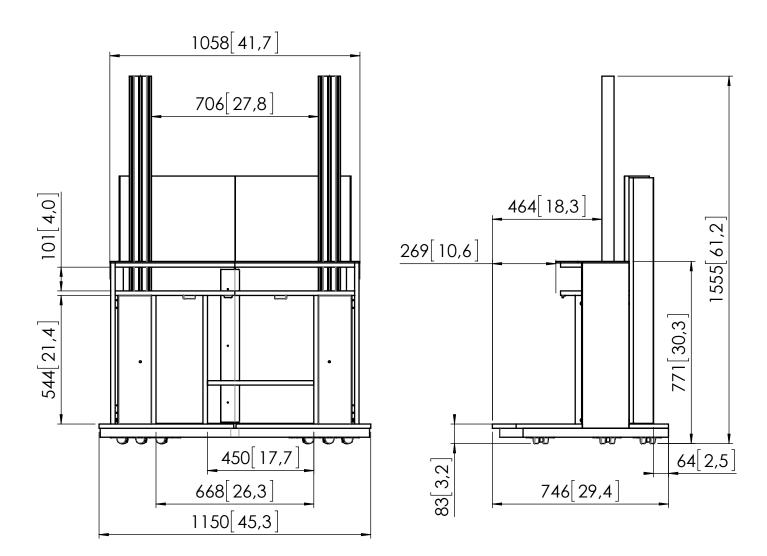

## Product data sheet PFF 5211

Dimensions in mm [inch]

Note: This document and specifications herein are confidential and the exclusive property of Vogel's Products b.v. Neither this design nor any information contained in this drawing may be reproduced or disclosed to others without written consent of Vogel's Products b.v. The design and information will not be reproduced, copied or used, either in part or in its entirety, as the basis for the manufacture or sale of items without written permission. Warning: Please study all instructions and illustrations carefully before installation. Information in this document is subject to change without further notice. SWD-001846 Product data sheet P.RD.F10-rev2