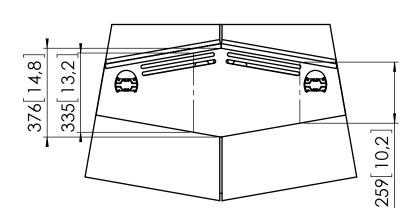

## Product data sheet PFF 5211

Dimensions in mm [inch]

Note: This document and specifications herein are confidential and the exclusive property of Vogel's Products b.v. Neither this design nor any information contained in this drawing may be reproduced or disclosed to others without written consent of Vogel's Products b.v. The design and information will not be reproduced, copied or used, either in part or in its entirety, as the basis for the manufacture or sale of items without written permission. Warning: Please study all instructions and illustrations carefully before installation. Information in this document is subject to change without further notice. SWD-001846 Product data sheet P.RD.F10-rev2