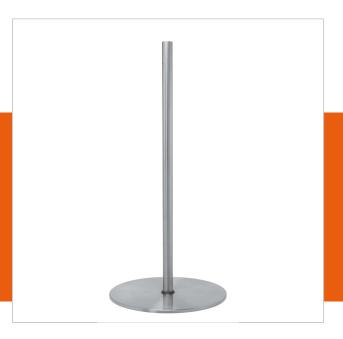

## **PFF 1570 Display floor stand**

Article number (SKU)

7321704 Stainless Steel

• Stylish design

The PFF 1570 LCD/Plasma floor stand is a part of the modular system which enables you to create your own floor solution for LCD/Plasma TV's.

The PFF 1570 is a stylish brushed stainless steel LCD/Plasma floor stand which can be used in many different locations like; boardrooms, hotel lobby's, retail shops, custom install showrooms, car showrooms, shows and exhibitions. A turn & tilt unit (PFA 9001/9002) needs to be added followed by your choice of universal LCD/Plasma interface (FAU 3125/3150), depending on the display.