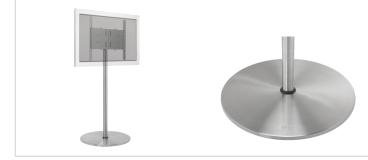

## **PFF 1570 Display floor stand**

Article number (SKU)

7321704 Stainless Steel

• Stylish design

The PFF 1570 LCD/Plasma floor stand is a part of the modular system which enables you to create your own floor solution for LCD/Plasma TV's.

The PFF 1570 is a stylish brushed stainless steel LCD/Plasma floor stand which can be used in many different locations like; boardrooms, hotel lobby's, retail shops, custom install showrooms, car showrooms, shows and exhibitions. A turn & tilt unit (PFA 9001/9002) needs to be added followed by your choice of universal LCD/Plasma interface (FAU 3125/3150), depending on the display.