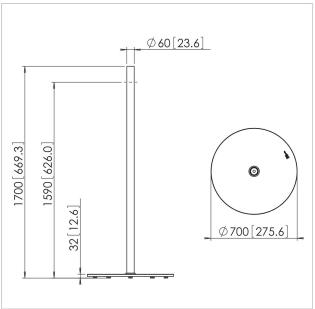

## **Specifications**

Product type number PFF 1570 Article number (SKU) 7321704

Colour Stainless Steel EAN single box 8712285313806

TÜV certifiedYesGuarantee5 yearsMax. weight load (kg)40Max. distance to floor - center1590

display (mm)

Max. screen size (inch) 55 Min. screen size (inch) 19