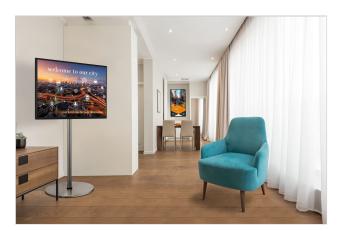

The PFF 1570 is a stylish brushed stainless steel LCD/Plasma floor stand which can be used in many different locations like; boardrooms, hotel lobby's, retail shops, custom install showrooms, car showrooms, shows and exhibitions. A turn & tilt unit (PFA 9001/9002) needs to be added followed by your choice of universal LCD/Plasma interface (FAU 3125/3150), depending on the display.