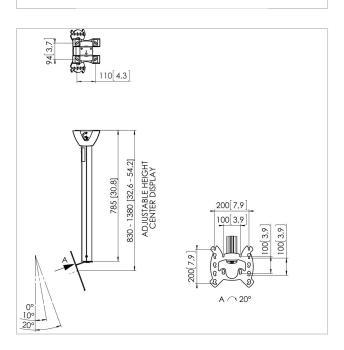

## **Key Benefits**

- Adjustable in height
- Cáble management
- Post-installation levelling

The PFC 585 ceiling mount is specially designed to securely suspend a TV from the ceiling. For hanging a TV over a bed or in a corner. The ceiling plate is suited for flat and inclined ceilings, and the extension pole can be adjusted from 850 to 1350 mm. This mount has a stylish design that looks sleek and compact in any décor.

The PFC 585 ceiling mount is made for TVs with a 200 x 200 VESA and maximum of 15 kg/33 lbs. It can tilt up to 20 degrees. It includes a leveling function which makes it easy to hang the mount fully level. A cable inlay systems makes sure that all cables are neatly hidden from sight. The mount is sturdy and solid, because safety is paramount at Vogel's.

## **Specifications**

| Product type number               | PFC 585                      |
|-----------------------------------|------------------------------|
| Article number (SKU)              | 7305854                      |
| Colour                            | Silver                       |
| EAN single box                    | 8712285330766                |
| TÜV certified                     | Yes                          |
| Tilt                              | Tilt up to 20°               |
| Guarantee                         | 5 years                      |
| Max. weight load (kg)             | 20                           |
| Max. bolt size                    | M8                           |
| Max. height of interface (mm)     | 256                          |
| Max. width of interface (mm)      | 242                          |
| Autolock                          | False                        |
| Ceiling types                     | Flat / inclined ceiling      |
| Fischer inside                    | Yes                          |
| Height options                    | Manually adjustable          |
|                                   | height                       |
| Levelling function                | Post-installation horizontal |
|                                   | levelling                    |
| Max. distance to ceiling - center | 1380                         |
| display (mm)                      |                              |
| Max. screen size (inch)           | 43                           |
| Min. distance to ceiling (mm)     | 830                          |
| Min. distance to ceiling - center | 830                          |
| display (mm)                      |                              |
| Min. screen size (inch)           | 19                           |
|                                   |                              |