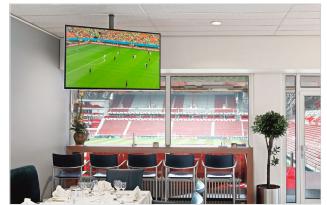

## **Key Benefits**

- Adjustable in height
- Cáble management
- Post-installation levelling

The PFC 585 ceiling mount is specially designed to securely suspend a TV from the ceiling. For hanging a TV over a bed or in a corner. The ceiling plate is suited for flat and inclined ceilings, and the extension pole can be adjusted from 850 to 1350 mm. This mount has a stylish design that looks sleek and compact in any décor.