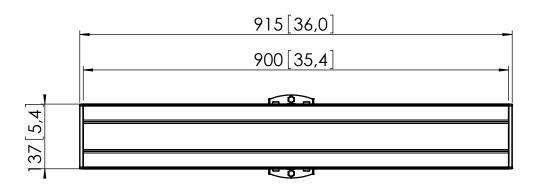

## ASSY, PFB 3409

Max weight: 80 kg Stylish aluminium design Length interface bar: 915 mm Max. horizontal fitment: 850 mm

04.00 | 2010-301; RELEASED FOR PRODUCTION

Note:
This document and specifications herein are confidential and the exclusive property of Vogel's Products b.v. Neither this design nor any information contained in this drawing may be reproduced or disclosed to others without written consent of Vogel's Products b.v. The design and information will not be reproduced, copies of used either in part or in its entirety, as the basis for the manufacture or sale of items without written permission