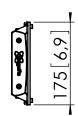

## ASSY, PFB 3409

Max weight: 80 kg Stylish aluminium design Length interface bar: 915 mm Max. horizontal fitment: 850 mm

04.00 | 2010-301; RELEASED FOR PRODUCTION

Note:
This document and specifications herein are confidential and the exclusive property of Vogel's Products b.v. Neither this design nor any information contained in this drawing may be reproduced or disclosed to others without written consent of Vogel's Products b.v. The design and information will not be reproduced, copies of used either in part or in its entirety, as the basis for the manufacture or sale of items without written permission