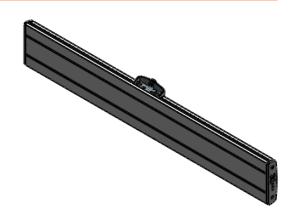

## ASSY, PFB 3409

Max weight: 80 kg Stylish aluminium design Length interface bar: 915 mm Max. horizontal fitment: 850 mm

04.00 | 2010-301; RELEASED FOR PRODUCTION

Note:
This document and specifications herein are confidential and the exclusive property of Vogel's Products b.v. Neither this design nor any information contained in this drawing may be reproduced or disclosed to others without written consent of Vogel's Products b.v. The design and information will not be reproduced, copies of used either in part or in its entirety, as the basis for the manufacture or sale of items without written permission