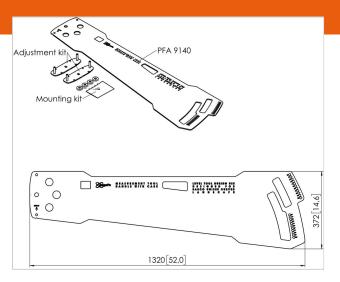

## **Key Benefits**

• Easy install

By the use of the PFA 9140 spacer Barco UniSee displays (landscape orientation) can be installed as a curved video wall. The spacer can be used in fixed angles from 0 - 10 degree.

This spacers needs to be used in combination with the PFF 7965 adjustable floor plate.