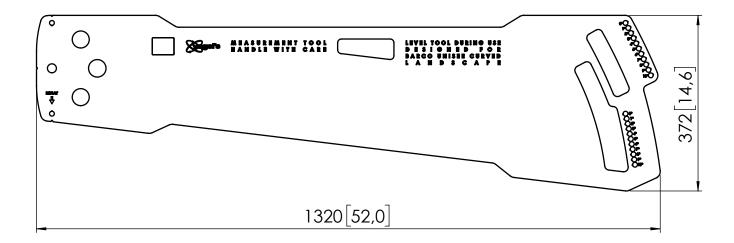

## Product data sheet PRODUCT DATA SHEET PFA 9140

Dimensions in mm [inch]

Screen size: Designed for Barco UniSee

> Screen orientation: Landscape

**Available angles:** 0° - 1° - 2° - 3° - 4° - 5° 6° - 7° - 8° - 9° - 10°