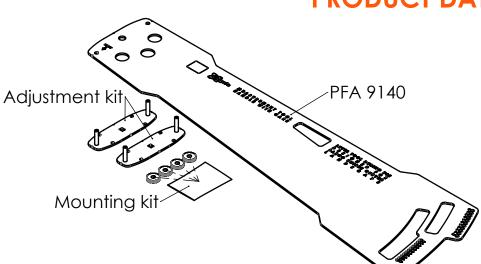

## Product data sheet PRODUCT DATA SHEET PFA 9140

Dimensions in mm [inch]

Screen size: Designed for Barco UniSee

> Screen orientation: Landscape

**Available angles:** 0° - 1° - 2° - 3° - 4° - 5° 6° - 7° - 8° - 9° - 10°

> Included: PFA 9140 - 2x Adjustment kit - 4x Mounting kit - 2x

Note: This document and specifications herein are confidential and the exclusive property of Vogel's Products b.v. Neither this design nor any information contained in this drawing may be reproduced or disclosed to others without written consent of Vogel's Products b.v. The design and information will not be reproduced, copied or used, either in part or in its entirety, as the basis for the manufacture or sale of items without written permission. Warning: "Rease study all instructions and illustrations carefully before installation. Information in this document is subject to change without further notice.