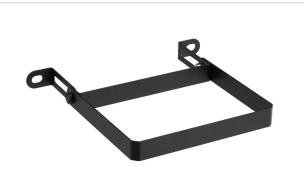

## PFA 9134 Wall bracket motorized display lift

Article number (SKU) Colour

7391340 Black

Wall bracket for the PFFE 7105 / 7106 Motorized display lift. The bracket needs to be used when the lift is secured to the floor directly.