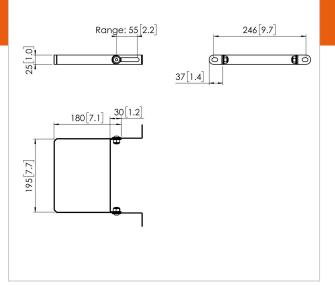

## PFA 9134 Wall bracket motorized display lift

Article number (SKU) Colour

7391340 Black

Wall bracket for the PFFE 7105 / 7106 Motorized display lift. The bracket needs to be used when the lift is secured to the floor directly.

## **Specifications**

| Product type number  |  |
|----------------------|--|
| Article number (SKU) |  |
| Colour               |  |
| EAN single box       |  |
| Guarantee            |  |

PFA 9134 7391340 Black 8712285337246 5 years